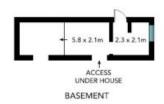

PRICE: Contact Agent

- Ground floor multi-purpose lease options (STCA)
- Positioned amongst thriving businesses providing passing foot traffic
- Secure off-street parking for multiple vehicles
- Moments to Woolwich Ferry, Baths, parklands and village cafes.
- Flexible lease terms
- Approximately 140m2
- Complete ground floor offering
- \*all figures are approximate