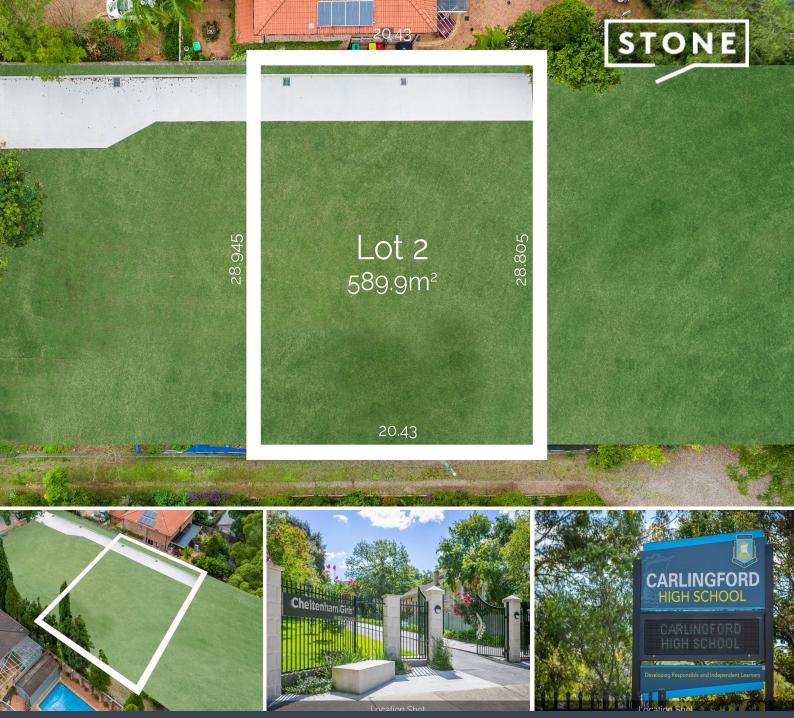

2/79 Murray Farm Road Beecroft, NSW

## Brand New Land Release ? Build your dream home in Beecroft

A rare opportunity to secure an exceptional block in Beecroft's newest land release. Build your dream home in a highly coveted position.

Your choice of two blocks, both level with no easements and 29m frontage/width.

- Peacefully surrounded by high quality established properties
- Generous building envelopes to build your dream home (STCA)
- Sought after local school catchments, Cheltenham Girls, Carlingford High and Roselea Public
- Accessible to an array of Private schooling; Kings, Tara and Arden.
- 20m from buses traveling to Beecroft station
- 600m to Bingara Road Reserve, and 900m to Hazlewood Rose Park
- 1.1km to North Carlingford Village and 1.8km to Beecroft Village and Station
- Easy access to arterial roads, M2, M7 and the NorthConnex