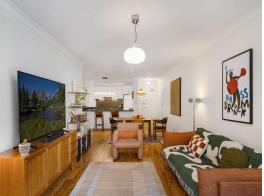

- Occupies second floor position in secure 'Amberwood' complex with lift access
- Spaciously sized open plan living leads outdoors to huge timber-decked balcony
- Gourmet kitchen features quality appliances, gas cooktop, Caesarstone benches
- New Solid Cyprus pine timber floor
- Two substantial bedrooms offer mirrored built-in robes, outdoor balcony access
- Modern main bathroom showcases built-in bath/shower and stylish stone vanity
- Secure intercom, internal laundry, single secure car space with additional storage
- Minutes from Royal Prince Alfred Hospital, Newtown Station, University of Sydney