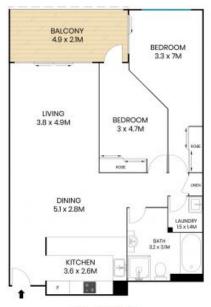

## 18/6-8 Northwood Street Camperdown

**Ground Floor** 

Second Floor

The site plan and floor plan are not to scale; measurements are indicative and in metres. Bushes and trees are placed for illustration purposes. Plans should not be relied on. Interested parties should make and rely on their own enquiries. All other information provided has been collected from reliable sources but cannot be guaranteed for accuracy.

- Occupies second floor position in secure 'Amberwood' complex with lift access
- Spaciously sized open plan living leads outdoors to huge timber-decked balcony
- Gourmet kitchen features quality appliances, gas cooktop, Caesarstone benches
- New Solid Cyprus pine timber floor
- Two substantial bedrooms offer mirrored built-in robes, outdoor balcony access
- Modern main bathroom showcases built-in bath/shower and stylish stone vanity
- Secure intercom, internal laundry, single secure car space with additional storage
- Minutes from Royal Prince Alfred Hospital, Newtown Station, University of Sydney