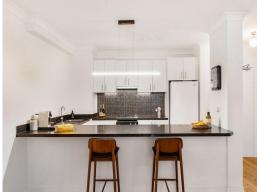

- Occupies second floor position in secure 'Amberwood' complex with lift access
- Spaciously sized open plan living leads outdoors to huge timber-decked balcony
- Gourmet kitchen features quality appliances, gas cooktop, Caesarstone benches
- New Solid Cyprus pine timber floor
- Two substantial bedrooms offer mirrored built-in robes, outdoor balcony access
- Modern main bathroom showcases built-in bath/shower and stylish stone vanity
- Secure intercom, internal laundry, single secure car space with additional storage
- Minutes from Royal Prince Alfred Hospital, Newtown Station, University of Sydney