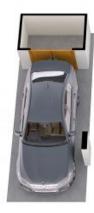

## 18/6-8 Northwood Street Camperdown

**Ground Floor** 

Second Floor

The site plan and floor plan are not to scale; measurements are indicative and in metres. Bushes and trees are placed for illustration purposes. Plans should not be relied on. Interested parties should make and rely on their own enquiries. All other information provided has been collected from reliable sources but cannot be guaranteed for accuracy.

- Occupies second floor position in secure 'Amberwood' complex with lift access
- Spaciously sized open plan living leads outdoors to huge timber-decked balcony
- Gourmet kitchen features quality appliances, gas cooktop, Caesarstone benches
- New Solid Cyprus pine timber floor
- Two substantial bedrooms offer mirrored built-in robes, outdoor balcony access
- Modern main bathroom showcases built-in bath/shower and stylish stone vanity
- Secure intercom, internal laundry, single secure car space with additional storage
- Minutes from Royal Prince Alfred Hospital, Newtown Station, University of Sydney