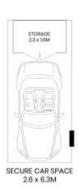

## 18/6-8 Northwood Street Camperdown

**Ground Floor** 

Second Floor

The site plan and floor plan are not to scale; measurements are indicative and in metres. Bushes and trees are placed for illustration purposes. Plans should not be relied on. Interested parties should make and rely on their own enquiries. All other information provided has been collected from reliable sources but cannot be guaranteed for accuracy.

- Occupies second floor position in secure 'Amberwood' complex with lift access
- Spaciously sized open plan living leads outdoors to huge timber-decked balcony
- Gourmet kitchen features quality appliances, gas cooktop, Caesarstone benches
- New Solid Cyprus pine timber floor
- Two substantial bedrooms offer mirrored built-in robes, outdoor balcony access
- Modern main bathroom showcases built-in bath/shower and stylish stone vanity
- Secure intercom, internal laundry, single secure car space with additional storage
- Minutes from Royal Prince Alfred Hospital, Newtown Station, University of Sydney