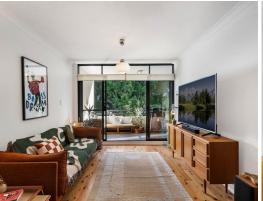

- Occupies second floor position in secure 'Amberwood' complex with lift access
- Spaciously sized open plan living leads outdoors to huge timber-decked balcony
- Gourmet kitchen features quality appliances, gas cooktop, Caesarstone benches
- New Solid Cyprus pine timber floor
- Two substantial bedrooms offer mirrored built-in robes, outdoor balcony access
- Modern main bathroom showcases built-in bath/shower and stylish stone vanity
- Secure intercom, internal laundry, single secure car space with additional storage
- Minutes from Royal Prince Alfred Hospital, Newtown Station, University of Sydney