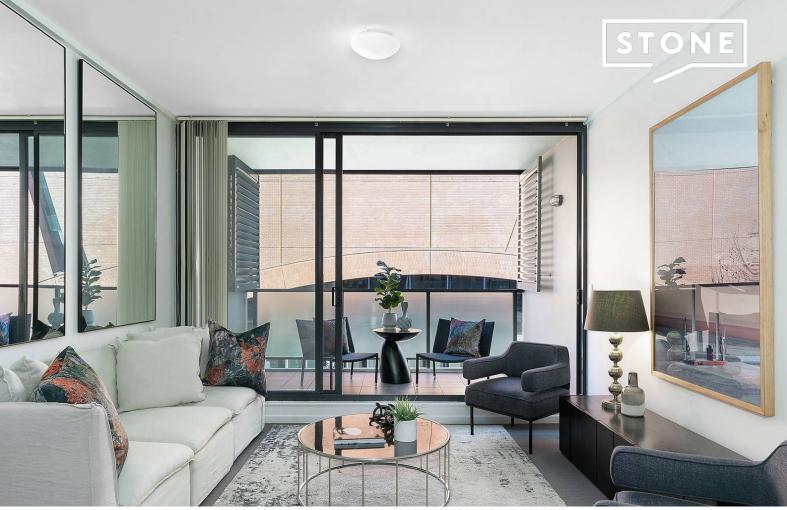

## Modern full brick apartment in central locale

Fusing easycare contemporary interiors with a highly central address, this sunlit full brick apartment reveals a functional split level layout and quality inclusions. It promises a desirable inner city lifestyle from the secure and award winning Allan Jack Cottier designed 'Linc' building. The residence is set a stroll from Green Square Station and a choice of shops, cafes and restaurants.

- Combined living and dining zone enjoys streams of natural light and outdoor flow
- Covered balcony extends from living zones, ideal for outdoor entertaining
- Pristine stone kitchen offers ample storage space and stainless gas appliances
- Queen sized bedroom with mirrored built-in robes, landing space with study nook
- Great separation of living and accommodation spaces through split level layout  $% \left( 1\right) =\left( 1\right) \left( 1\right)$
- Contemporary bathroom with adjoining internal laundry, lift access, intercom Fantastic communal facilities include a caf? and sunlit outdoor swimming pool
- Minutes to the CBD for city commute, walk to parks, the Grounds of Alexandria