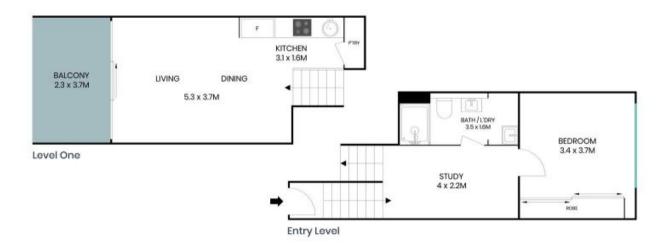

- Combined living and dining zone enjoys streams of natural light and outdoor flow
- Covered balcony extends from living zones, ideal for outdoor entertaining
- Pristine stone kitchen offers ample storage space and stainless gas appliances
- Queen sized bedroom with mirrored built-in robes, landing space with study nook
- Great separation of living and accommodation spaces through split level layout  $% \left( 1\right) =\left( 1\right) \left( 1\right)$
- Contemporary bathroom with adjoining internal laundry, lift access, intercom Fantastic communal facilities include a caf? and sunlit outdoor swimming pool
- Minutes to the CBD for city commute, walk to parks, the Grounds of Alexandria

Price: Contact Agent
Council Rates: \$290.00 p/q
Water Rates: \$180.00 p/q
Strata Rates: \$1,062.00 p/q

lan Dawson 0452 640 338

**George Spiroglou** 0420 303 303

The site plan and floor plan are not to scale; measurements are indicative and in metres. Bushes and trees are placed for illustration purposes. Plans should not be relied on. Interested parties should make and rely on their own enquiries. All other information provided has been collected from reliable sources but cannot be guaranteed for accuracy.