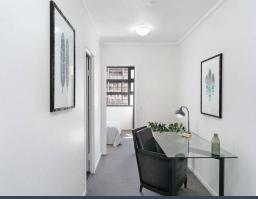

- Combined living and dining zone enjoys streams of natural light and outdoor flow
- Covered balcony extends from living zones, ideal for outdoor entertaining
- Pristine stone kitchen offers ample storage space and stainless gas appliances
- Queen sized bedroom with mirrored built-in robes, landing space with study nook
- Great separation of living and accommodation spaces through split level layout  $% \left( 1\right) =\left( 1\right) \left( 1\right)$
- Contemporary bathroom with adjoining internal laundry, lift access, intercom Fantastic communal facilities include a caf? and sunlit outdoor swimming pool
- Minutes to the CBD for city commute, walk to parks, the Grounds of Alexandria