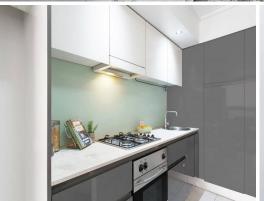

- Combined living and dining zone enjoys streams of natural light and outdoor flow
- Covered balcony extends from living zones, ideal for outdoor entertaining
- Pristine stone kitchen offers ample storage space and stainless gas appliances
- Queen sized bedroom with mirrored built-in robes, landing space with study nook
- Great separation of living and accommodation spaces through split level layout  $% \left( 1\right) =\left( 1\right) \left( 1\right)$
- Contemporary bathroom with adjoining internal laundry, lift access, intercom Fantastic communal facilities include a caf? and sunlit outdoor swimming pool
- Minutes to the CBD for city commute, walk to parks, the Grounds of Alexandria