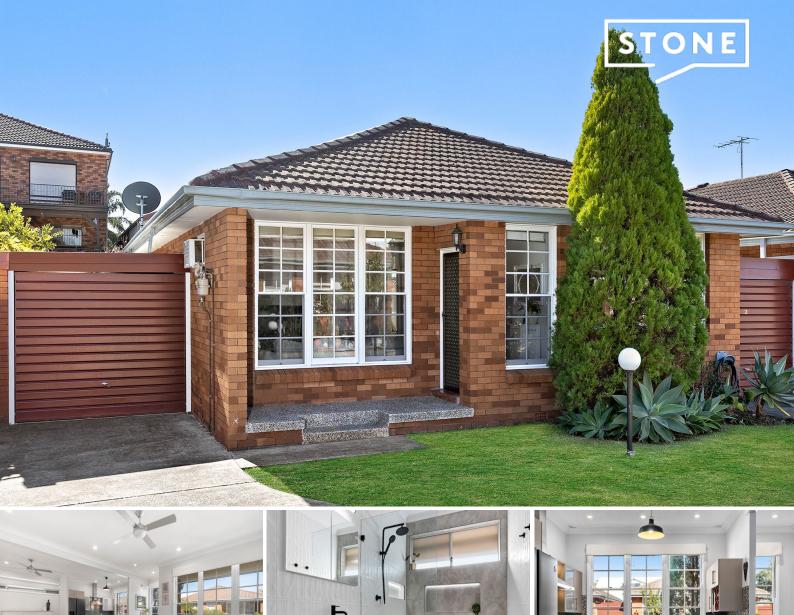

## 1/53 Horbury Street Sans Souci, NSW

## Modern two-bed villa in beachside pocket

Perfectly set in an impeccably maintained cul-de-sac and flaunting a private entrance and no common walls, this gorgeous oversized villa is ready to enjoy. This easy-care haven is positioned within a tranquil complex of just 11 villas and is complemented by a sun drenching north-to-rear aspect, several stunning updates and a practical single level layout, not to mention an ultra-convenient address, just minutes from local amenities and Sans Souci beaches. It will appeal to young families and downsizers alike looking for a low-maintenance lifestyle brimming with peace, light and comfort.

- Light-filled interiors showcasing an open plan design with timber floorboards
- Recently updated kitchen with gas cooktop, 900mm oven plus a dishwasher
- Outdoor setting unveiling north-facing courtyard, stylish entertainers' garden
- Dual double-sized bedrooms both appointed with newly installed ceiling fans
- Master bedroom offering built-ins & study nook, scope to add third bedroom
- Exquisitely renovated bathroom with bathtub boasts space and sophistication
- Garage with extra storage plus off-street parking space, storage throughout
- Air conditioning, gas heating plus an instantaneous electric hot water system