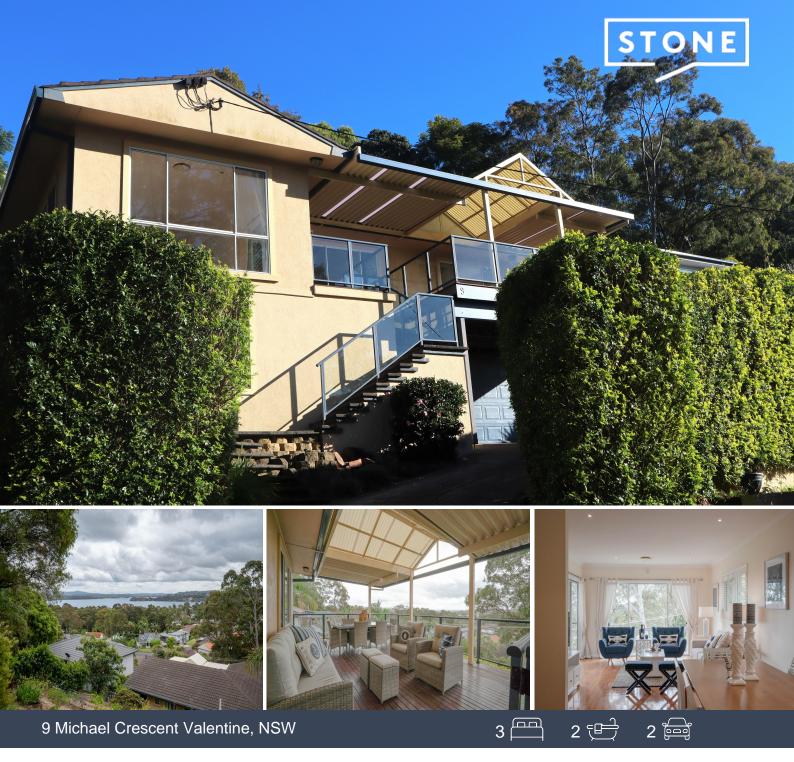

## Elevated family home with water views

Sitting proudly in an elevated position and located in a private cul-de-sac, this home features a spacious open plan layout flowing out onto the covered alfresco decking with sparkling lake views. Walking distance to Valentine Public School and lake front parks, this three-bedroom offers an open plan kitchen, built in wardrobes, air conditioning and a two-car lock up garage as well as extra storage. This property is an incredible opportunity to experience the lake lifestyle and watch the kids grow.

- Ducted air conditioning throughout the home, elevated breezes
- White plantation shutters, large windows overlooking the view.
- Stainless steel dishwasher and electric cooking
- Polished timber floorboards throughout
- Built-in wardrobes in all bedrooms
- Water views from the main bedroom
- Double garage with internal access plus double carport
- Alfresco deck that can be used all year round for entertaining and taking in the views