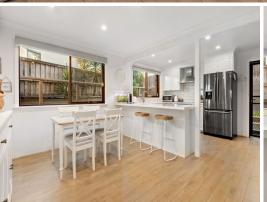

- Impeccable timber flooring throughout the ground level
- A beautifully manicured and private yard
- A contemporary open plan kitchen with a breakfast bar, ample storage, dishwasher, and internal laundry
- A defined dining area adjacent to the living space
- Ducted air conditioning in the bedrooms and split systems downstairs, ensuring year-round comfort
- King sized main bedroom with ceiling fan and oversized built in wardrobe.