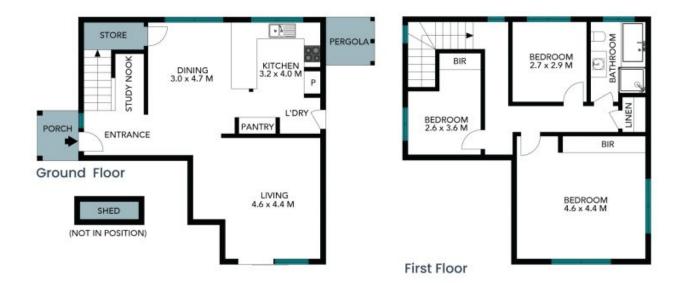

## Modern and Tranquil Oasis

Experience the tranquility of a secluded lifestyle in this charming two-level home tucked away at the end of a peaceful Cul de Sac. Surrounded by lush greenery, this residence basks in year-round sunshine, providing a serene retreat. Step inside and discover a meticulously designed floorplan, enhanced by modern interiors that exude spaciousness. The wrap-around backyard is ideal for entertaining guests or providing a safe haven for children to play. Conveniently located just a short stroll away from the Belrose Hotel, Bowling Club, local schools, and transportation.

- Impeccable timber flooring throughout the ground level
- A beautifully manicured and private yard
- A contemporary open plan kitchen with a breakfast bar, ample storage, dishwasher, and internal laundry
- A defined dining area adjacent to the living space
- Ducted air conditioning in the bedrooms and split systems downstairs, ensuring year-round comfort
- King sized main bedroom with ceiling fan and oversized built in wardrobe.