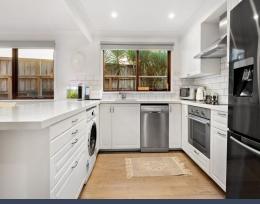

- Impeccable timber flooring throughout the ground level
- A beautifully manicured and private yard
- A contemporary open plan kitchen with a breakfast bar, ample storage, dishwasher, and internal laundry
- A defined dining area adjacent to the living space
- Ducted air conditioning in the bedrooms and split systems downstairs, ensuring year-round comfort
- King sized main bedroom with ceiling fan and oversized built in wardrobe.