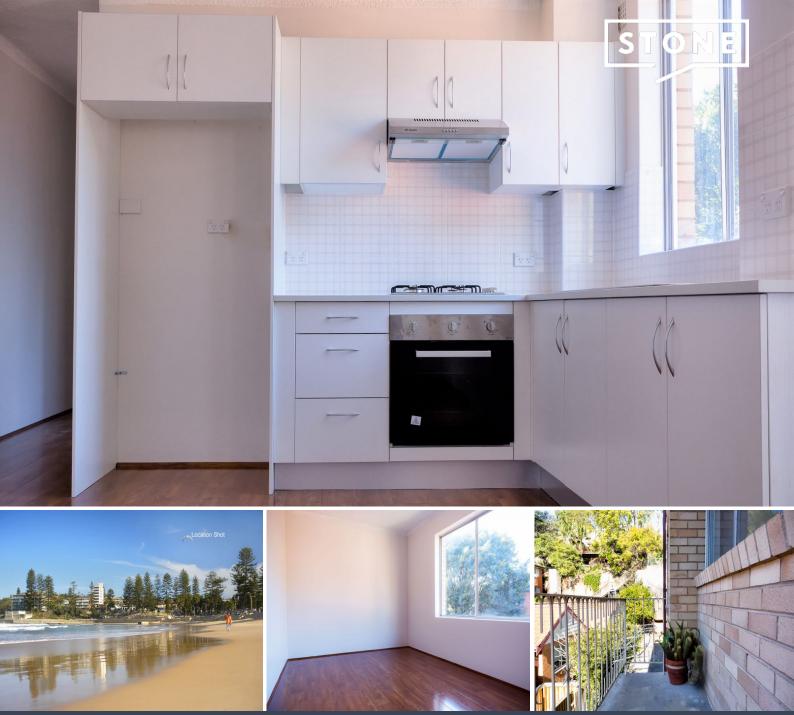

## Lifestyle pad by the town centre and short stroll to beach

Peacefully positioned in the prized pocket between the beach and town centre, this fabulous mid-floor apartment offers a rare opportunity to gain a foothold in the exclusive coastal market at a pocket pleasing price. Bright and spacious, comfortably modern and extending to a wide balcony, it is less than a five minute stroll to shops, eateries, supermarkets and B-Line city buses and a nine minute wander to the sand, surf and sizzling seaside eateries at Dee Why Beach.

- Ideal beachside executive lifestyle pad or prime investment opportunity
- Bright open living space with defined dining area and timber flooring
- Easy flow to a wide elevated covered balcony with an easterly aspect
- Modernised open plan kitchen offers optional scope to upgrade
- Two double-sized bedrooms, tidy bathroom with shower over bath
- Set towards the rear of a tidy full brick building of 15, 53.9sqm on title
- 150m to the Lighthouse plaza precinct and 350m to Dee Why Grand
- Car space, 500m to the turn-up-and-go B-Line express city bus service