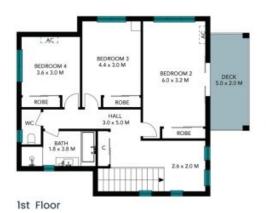

Price: \$850.00 pw Bond: \$3,400 Available Date: 17/07/2023

**Ashleigh McKinnon** 0475 162 595

**Georgia Macdonald** 0402 883 995

1st Floor

Ground Floor

Internal Living: 222 sqm External Living: 32 sqm Total Living Area: 254 sqm

The floor plan is not to scale; measurements are indicative and in metres. All features included in this 3D plan are for inspiration purposes only.

This is not an exact replica of the property or the position of exterior elements. Plans should not be relied on. Interested parties should make and rely on their own enquiries.

Internal Living: 222 sqm External Living: 32 sqm Total Living Area: 254 sqm

The floor gran is not to scalar, resourcements are indicative and in metres, blanker elements are not in position. Acros should not be relied on Haverald parties should make and rely on their own engagins. All other information provided has been collected from mittable assessed but carried by accounted for accounts