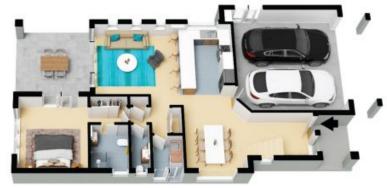

Price: \$850.00 pw Bond: \$3,400 Available Date: 17/07/2023

**Ashleigh McKinnon** 0475 162 595

**Georgia Macdonald** 0402 883 995

1st Floor

Ground Floor

Internal Living: 222 sqm External Living: 32 sqm Total Living Area: 254 sqm

The floor plan is not to scale; measurements are indicative and in metres. All features included in this 3D plan are for inspiration purposes only.

This is not an exact replica of the property or the position of exterior elements. Plans should not be relied on. Interested parties should make and rely on their own enquiries.

Internal Living: 222 sqm External Living: 32 sqm Total Living Area: 254 sqm

The floor gran is not to scalar, resourcements are indicative and in metres, blanker elements are not in position. Acros should not be relied on Haverald parties should make and rely on their own engagins. All other information provided has been collected from mittable assessed but carried by accounted for accounts