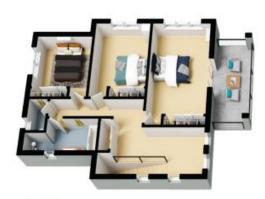

Price: \$850.00 pw Bond: \$3,400 Available Date: 17/07/2023

**Ashleigh McKinnon** 0475 162 595

**Georgia Macdonald** 0402 883 995

1st Floor

Ground Floor

Internal Living: 222 sqm External Living: 32 sqm Total Living Area: 254 sqm

The floor plan is not to scale; measurements are indicative and in metres. All features included in this 3D plan are for inspiration purposes only.

This is not an exact replica of the property or the position of exterior elements. Plans should not be relied on. Interested parties should make and rely on their own enquiries.

Internal Living: 222 sqm External Living: 32 sqm Total Living Area: 254 sqm

The floor gran is not to scalar, resourcements are indicative and in metres, blanker elements are not in position. Acros should not be relied on Haverald parties should make and rely on their own engagins. All other information provided has been collected from mittable assessed but carried by accounted for accounts