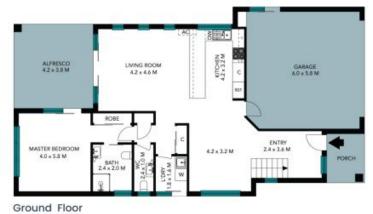

Price: \$850.00 pw Bond: \$3,400 Available Date: 17/07/2023

**Ashleigh McKinnon** 0475 162 595

**Georgia Macdonald** 0402 883 995

1st Floor

Ground Floor

Internal Living: 222 sqm External Living: 32 sqm Total Living Area: 254 sqm

The floor plan is not to scale; measurements are indicative and in metres. All features included in this 3D plan are for inspiration purposes only.

This is not an exact replica of the property or the position of exterior elements. Plans should not be relied on. Interested parties should make and rely on their own enquiries.

Internal Living: 222 sqm External Living: 32 sqm Total Living Area: 254 sqm

The floor gran is not to scalar, resourcements are indicative and in metres, blanker elements are not in position. Acros should not be relied on Haverald parties should make and rely on their own engagins. All other information provided has been collected from mittable assessed but carried by accounted for accounts