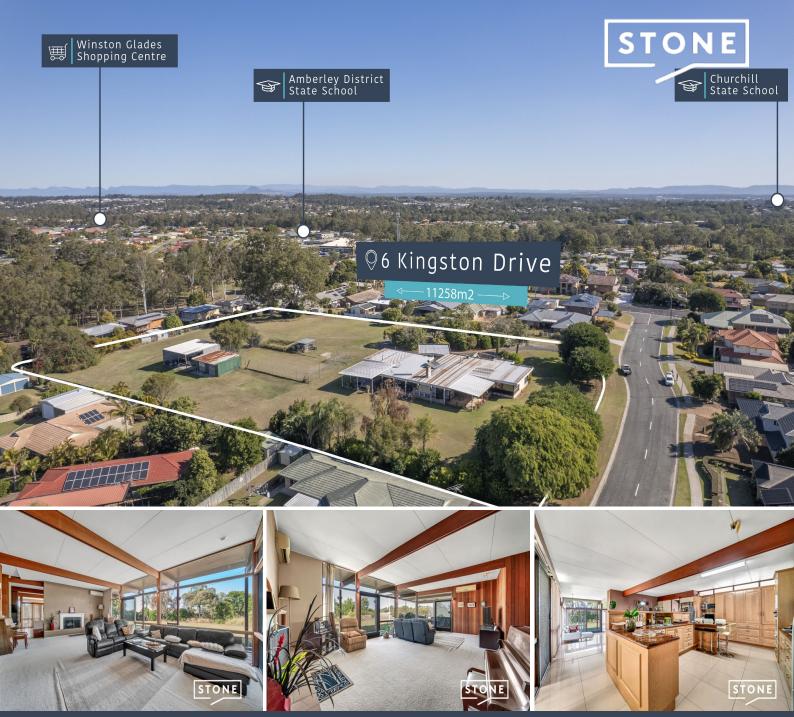

6 Kingston Drive Flinders View, QLD

## Excellent opportunity on over 11,000 square metres in Flinders View!

Ideal for prospective developers to consider for potential residential subdivision. Alternatively, fantastic for someone who likes wide open space with a 4 bedroom home that can be renovated or extended.

Located in Ipswich City Council, Flinders View currently consists of four residential estates, major parklands and a shopping centre. There has been significant investment made recently to local infrastructure as more and more investors, owner occupiers and developers are looking to secure the booming opportunity within this high growth pocket.