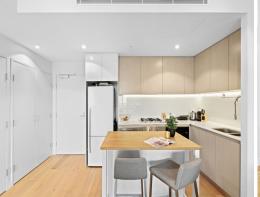

- Two generously sized bedrooms both with built-in robes
- Open plan gourmet kitchen with stone benchtops, gas Miele cooktop, oven, built in microwave, dishwasher, double sink and ample pantry space
- Balcony with view of Lindfield Village Green
- Internal laundry, electric blinds, ducted zoned A/C to bedrooms and living
- Secure intercom access, lift access from lobby on street level
- Secure parking space with a storage cage in basement
- Pet friendly building, visitor parking