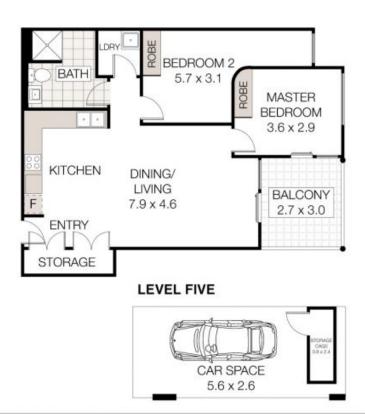

## Convenience in the heart of Lindfield Village

Nestled in the heart of Lindfield Village on the 5th floor, this remarkable two bedroom residence filled with natural light boasts a spacious open-plan layout that seamlessly merges the living, dining, and kitchen areas.

- Two generously sized bedrooms both with built-in robes
- Open plan gourmet kitchen with stone benchtops, gas Miele cooktop, oven, built in microwave, dishwasher, double sink and ample pantry space
- Balcony with view of Lindfield Village Green
- Internal laundry, electric blinds, ducted zoned A/C to bedrooms and living
- Secure intercom access, lift access from lobby on street level
- Secure parking space with a storage cage in basement
- Pet friendly building, visitor parking