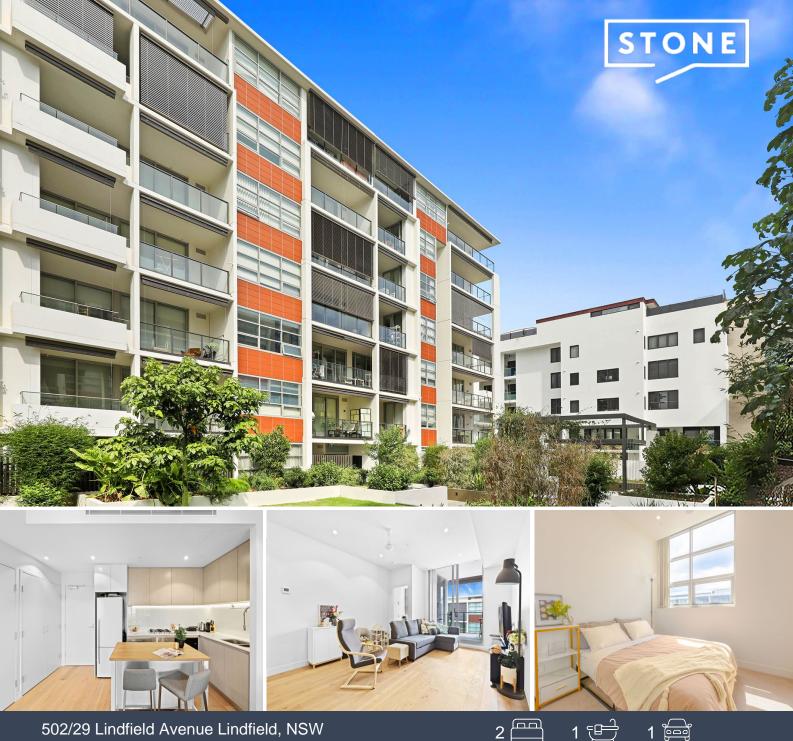

## 502/29 Lindfield Avenue Lindfield, NSW

### Convenience in the heart of Lindfield Village

Nestled in the heart of Lindfield Village on the 5th floor, this remarkable two bedroom residence filled with natural light boasts a spacious open-plan layout that seamlessly merges the living, dining, and kitchen areas.

- Two generously sized bedrooms both with built-in robes

- Open plan gourmet kitchen with stone benchtops, gas Miele cooktop, oven, built in

- microwave, dishwasher, double sink and ample pantry space
- Balcony with view of Lindfield Village Green
- Internal laundry, electric blinds, ducted zoned A/C to bedrooms and living
- Secure intercom access, lift access from lobby on street level
- Secure parking space with a storage cage in basement
- Pet friendly building, visitor parking