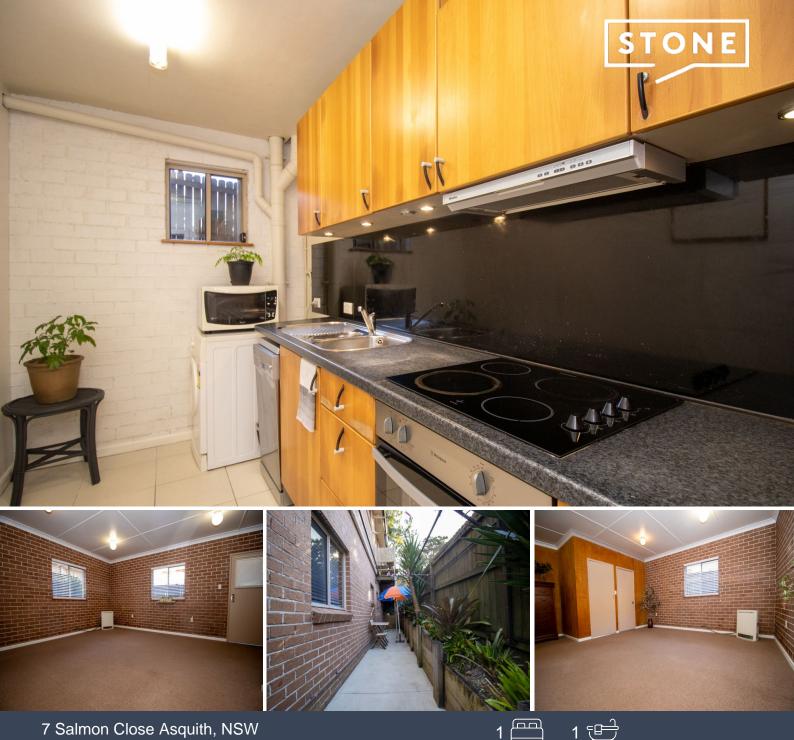

## Great studio in excellent location

Boasting affordability in a central location in the heart of Asquith, this open plan studio apartment is a stone throws away from local shops, transport, Ultra convenient location within walking distance to local amenities, Asquith Train Station, Asquith Shopping Centre.

Features:

- Spacious brick one bedroom studio with built in wardrobe
- Separate light filled bathroom with shower, vanity & toilet
- Equipped with WIFI, electricity & gas heater
- Kitchen features tiles, electric stove top, an abundance of storage & washing
- machine, dishwasher & microwave
- Private access to and from the property
- Off street parking & situated in a quiet cul-de-sac