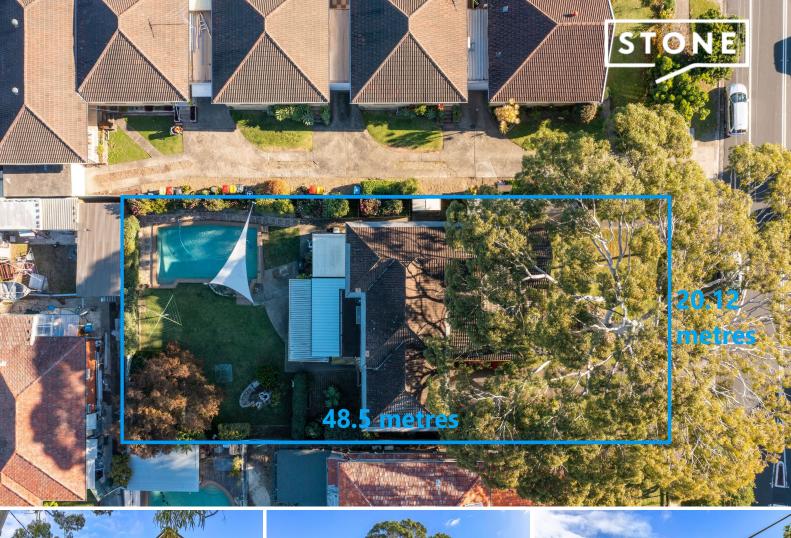

31 Beaconsfield Street Bexley, NSW

7

2 🖽

## SOLDI SAM ABBAS

Seize this extremely rare opportunity to acquire a double-sized block in the area's most coveted parkside enclave.

Sitting regally on a wide, level block is an ornate Federation double-brick home, extended into a sprawling dual-residence abode via a second-storey addition.

Explore the development potential of this fabulous site, within the genteel Seaforth Park precinct, or renovate and indulge in the home's spacious grandeur.

Complete with swimming pool and lush, leafy grounds, the property is a pleasant stroll from Rockdale Station, shops and cafes.

- Quiet tree-lined street in character-rich precinct across from historical Seaforth Park
- Double-brick, four bedroom federation main residence with wonderful renovation potential
- Separate access to a contemporary three-bedroom, self-contained home in an upstairs exte...