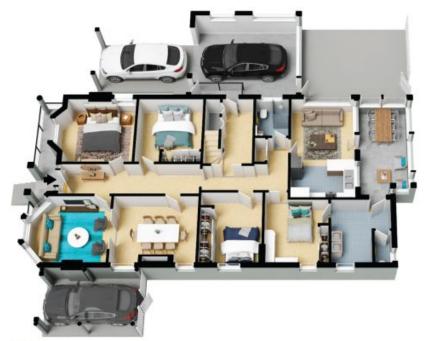

tion personned has been collected from related executes and quantitative for countries and review of the own emplayers. All other information personned has been collected from related executes and quantitative for countries and related executes and quantitative for countries are designed in the countries and quantitative for countries are designed in the countries and related executes and quantitative for countries are designed in the countries and quantitative for countries are designed in the countries and quantitative for countries are designed in the countries and quantitative for countries are designed in the countries and quantitative for countries are designed in the countries and quantitative for countries are designed in the countries are design

## 31 Beaconsfield Street Bexley





STONE

First Floor

## Ground Floor



The floor plan is not to scale; measurements are indicative and in metres. All features included in this 3D plan are for inspiration purposes only.

This is not an exact replica of the property or the position of exterior elements. Plans should not be relied an. Interested parties should make and rely on their own enquiries.