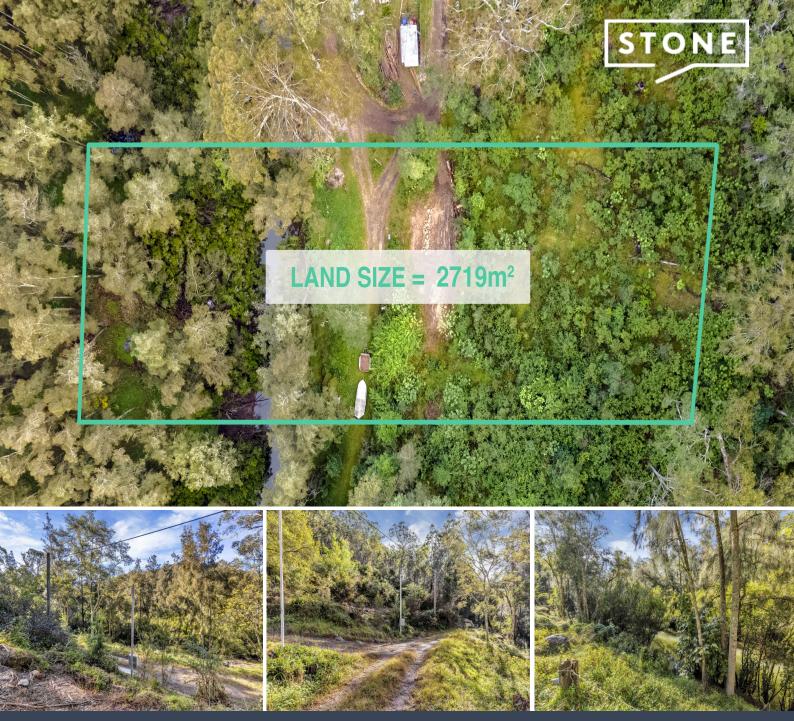

With Mill Creek frontage and just 400 meters from the stunning Hawkesbury River, the 2,719sqm parcel is private and peaceful and presents an ideal location to build your dream home or weekend getaway, less than 90 minutes from Sydney.

Close to Wisemans Ferry, the block is accessed by a right of carriage way off Wisemans Ferry Road, with national parkland surrounds.

- 2,719 sqm parcel, building platform cleared & ready to be built upon.
- Power is connected on-site via a temporary builders box
- Phone line available on-site
- North easterly aspect