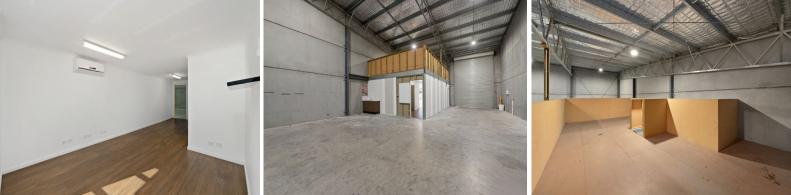

- 214SQM of floorspace + mezzanine

- Located in an established commercial / retail precinct
- Good exposure due to dual street access
- 2 private car spaces, 6m high roller door provides internal access to warehouse
- Realistic rental potential of \$30,000p.a