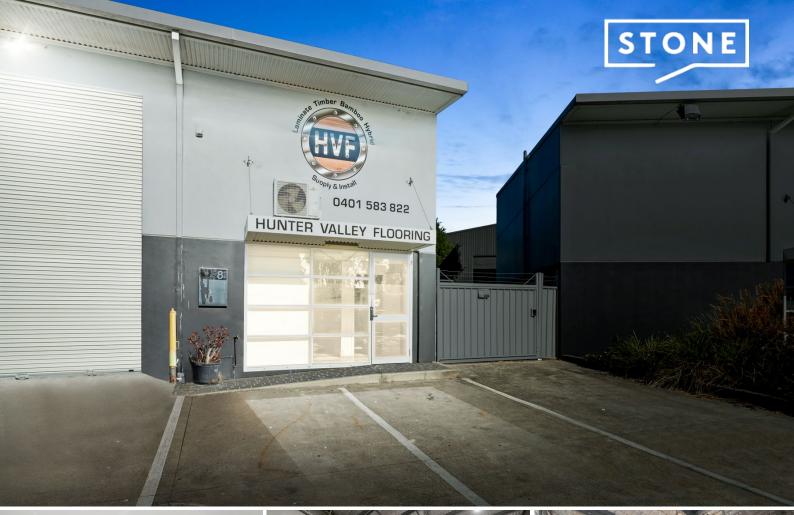

- 214SQM of floorspace + mezzanine

- Located in an established commercial / retail precinct
- Good exposure due to dual street access
- 2 private car spaces, 6m high roller door provides internal access to warehouse
- Realistic rental potential of \$30,000p.a