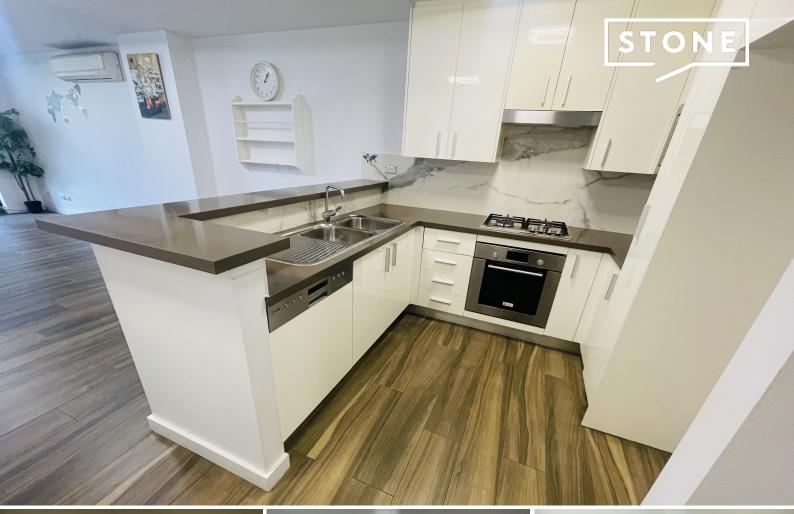

+ Contemporary open plan design with lounge opening onto a spacious light-filled balcony

+ Double sized bedrooms, both featuring built in wardrobes, main with ensuite bathroom

- + Designer gourmet gas cooking & ample storage
- + Modern bathrooms + AC throughout