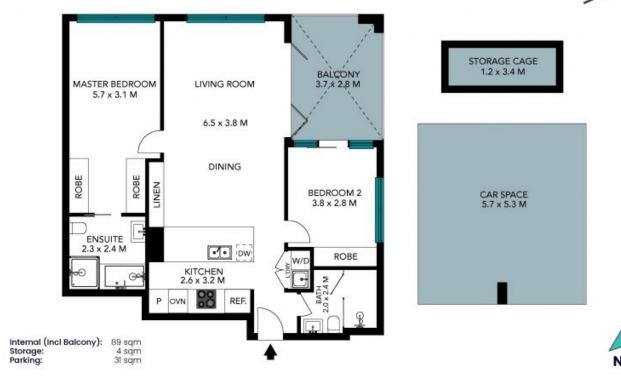

## B409/35 Little St

Lane Cove

The floot plan is not to easily measurements are habitative and in mence (defer elements are not in position. Plans simulal not be refeed on inversels paties should make and vely on their one, engaine, All other information provided has been collected from whittee excurse to large analysis.

## B409/35 Little St Lane Cove

Internal (Incl Balcony): 89 sqm Storage: 4 sqm Parking: 31 sqm

The floor plan is not to scale; measurements are indicative and in metres. All features included in this 3D plan are for inspiration purposes only.

This is not an exact replica of the property or the position of exterior elements. Plans should not be relied on. Interested parties should make and rely on their own enquiries.