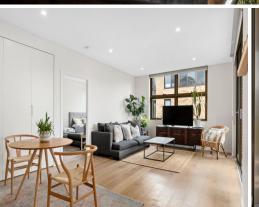

## The Ultimate Lifestyle Retreat

Enjoying a top-floor position and gorgeous leafy outlook in the 2017-built 'Magnolia' security building, this North/East-facing lifestyle apartment delivers an outstanding low-maintenance living opportunity for first home buyers, young families and downsizers as well as an astute investment. Exceptionally bright and spacious with a generous covered outdoor area, this fabulous apartment sits in a peaceful leafy pocket minutes from the vibrant Lane Cove village centre and offers quick and convenient access to Chatswood, the North Shore and the CBD.

- Completed in 2017 with only one owner
- Premium fixtures and finishes with custom joinery throughout, including built-in robes in both bedrooms plus Euro-style laundry
- Deluxe Caesarstone kitchen with Miele appliance suite, including gas cooktop
- Combined living/dining flowing out onto sunny covered terrace via floor-to-ceiling bi-fold doors; ducted a/c throughout
- Two double bedrooms, generous master with walk-thru robe and oversized ensuite with separate bath and shower