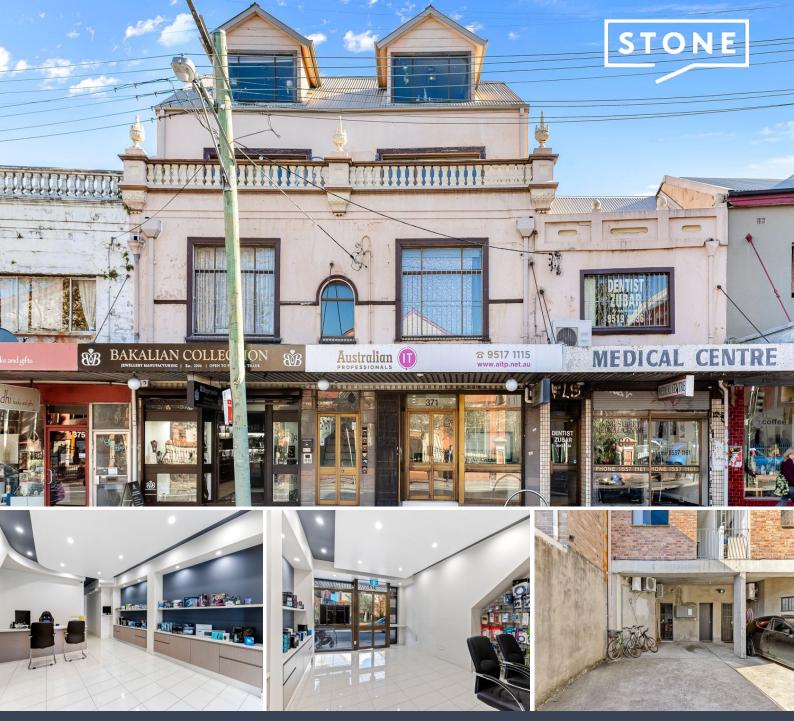

## 371 King Street Newtown, NSW

## Prime Shopfront on King

- \* 70 Sqm Shop, with RLA and secure parking\* Prime King St, Exposure

Stone Commercial are proud to Exclusively present 371 King St, Newtown.

This is your opportunity to become recognized & further establish within one of Sydney's best performing retail strips King Street, Newtown.

The Property is positioned within the hustle and bustle of this ever popular retail precinct, surrounded by a Mix of well known and established business, with unparalleled exposure, this property is Ideally positioned next to the Newtown central, offering easy accessibility for consumers.

## Key Features:

- Zoning: B2 Local Centre ? Inner West Council
- Building Area: 70 sqm
- Rear access, with secure LUG
- Flexible Leasing term...

Council Rates: \$0.00 p/q Water Rates: \$0.00 p/q Strata Rates: \$0.00 p/q