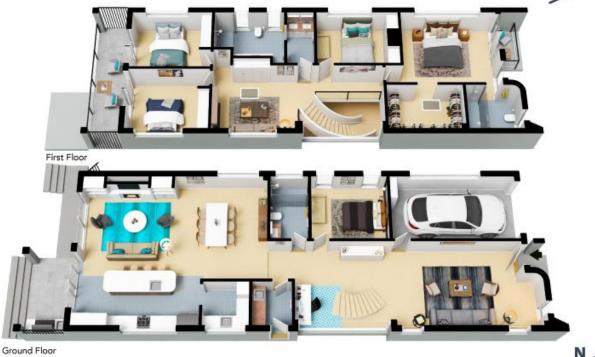

## 6A Ogilvy Street Peakhurst

The floor plan is not to scale; measurements are indicative and in metres. All features included in this 3D plan are for inspiration purposes only.

This is not an exact replica of the property or the position of exterior elements. Plans should not be relied on. Interested parties should make and rely on their own enquiries.