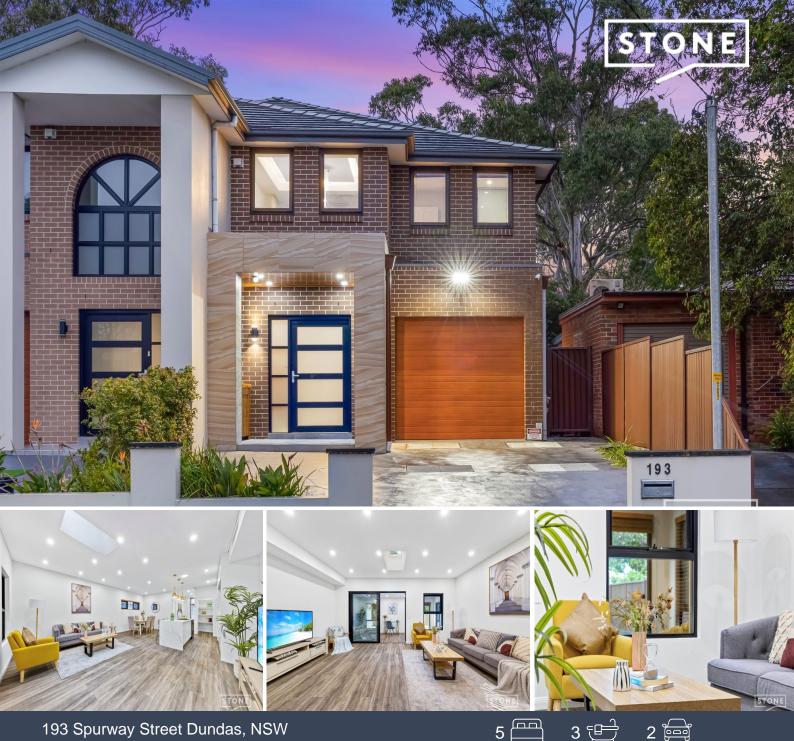

## 193 Spurway Street Dundas, NSW

## Near New Quality Built Spacious Family Home

Price:

5

Offers Invited

3

This near new duplex is ready for owners to appreciate It is well positioned on the high side of the peaceful street, showcasing a contemporary grand design with flexibility layout to suit every family needs. It is also ready for you to move in and enjoy high end finishes home with a comfortable and convenient lifestyle in this great location.

Features include:

\* Grand entry high ceiling with crystal chandeliers

\* 5 good sized bedrooms with built-ins, one of bedrooms downstairs perfect for visitors or parents

- \* Master bedroom with En-suite and walk in robe
- \* Family retreat/study area on 1st floor

\* Large open plan living and dining area plus extra-large family area and outdoor sitting

- Modern design kitchen with stainless steel appliances, gas cooking, ducted \* range-hood, dishwasher, walk-in pantry and plenty of cupboards
- \* Hardwood timber floorboards from staircase throughout all bedrooms
- \* Easy-care fully fenced sunny backyard