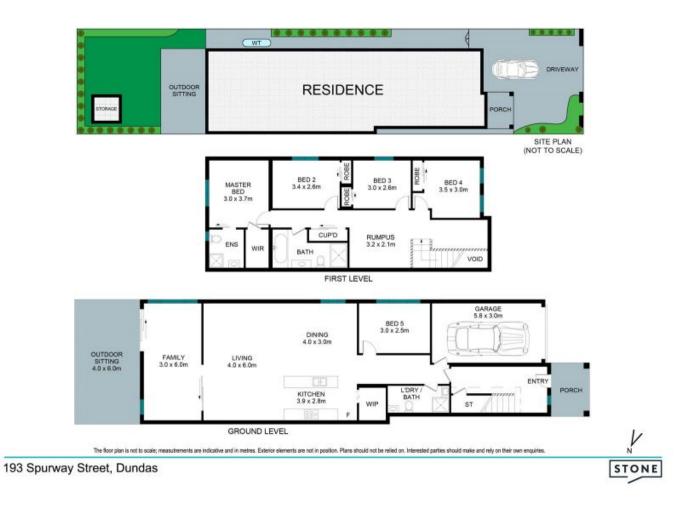

Features include:

\* Grand entry high ceiling with crystal chandeliers

\* 5 good sized bedrooms with built-ins, one of bedrooms downstairs perfect for visitors or parents

- \* Master bedroom with En-suite and walk in robe
- \* Family retreat/study area on 1st floor

\* Large open plan living and dining area plus extra-large family area and outdoor sitting

- Modern design kitchen with stainless steel appliances, gas cooking, ducted \* range-hood, dishwasher, walk-in pantry and plenty of cupboards
- \* Hardwood timber floorboards from staircase throughout all bedrooms
- \* Easy-care fully fenced sunny backyard