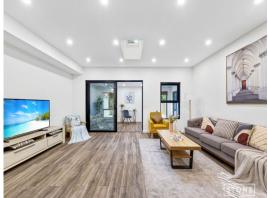

## Features include:

- \* Grand entry high ceiling with crystal chandeliers
- $^{\ast}$  5 good sized bedrooms with built-ins, one of bedrooms downstairs perfect for visitors or parents
- \* Master bedroom with En-suite and walk in robe
- \* Family retreat/study area on 1st floor
- \* Large open plan living and dining area plus extra-large family area and outdoor sitting
- $^{\ast}$  Modern design kitchen with stainless steel appliances, gas cooking, ducted range-hood, dishwasher, walk-in pantry and plenty of cupboards
- \* Hardwood timber floorboards from staircase throughout all bedrooms
- \* Easy-care fully fenced sunny backyard
- \* Situated in a quiet street within 5 to 8 minutes' drive to Eastwood, Carlingford and Par...