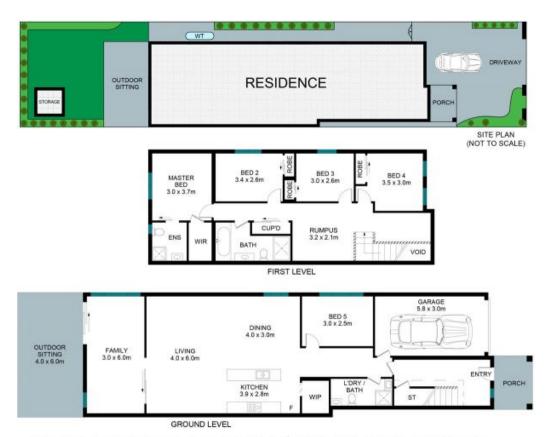

193 Spurway Street Dundas, NSW

5 🔲 3 🤄

3 🖽

## Near New Quality Built Spacious Family Home

This near new duplex is ready for owners to appreciate It is well positioned on the high side of the peaceful street, showcasing a contemporary grand design with flexibility layout to suit every family needs. It is also ready for you to move in and enjoy high end finishes home with a comfortable and convenient lifestyle in this great location.

## Features include:

- \* Grand entry high ceiling with crystal chandeliers
- $^{\ast}$  5 good sized bedrooms with built-ins, one of bedrooms downstairs perfect for visitors or parents
- \* Master bedroom with En-suite and walk in robe
- \* Family retreat/study area on 1st floor
- \* Large open plan living and dining area plus extra-large family area and outdoor sitting
- $^{\ast}$  Modern design kitchen with stainless steel appliances, gas cooking, ducted range-hood, dishwasher, walk-in pantry and plenty of cupboards
- \* Hardwood timber floorboards from staircase throughout all bedrooms
- \* Easy-care fully fenced sunny backyard
- \* Situated in a quiet street within 5 to 8 minutes' drive to Eastwood, Carlingford and Par...

Inspect:

Saturday, 25th May 2024 10:00 - 10:30 Saturday, 1st June 2024 10:00 - 10:30

Price:

Offers Invited

Juliet (Jiangmin) Chen 0408 997 997

Neesha Khushalani 8866 1500

The floor plan is not to scale; measurements are indicative and in metres. Exterior elements are not in position. Plans should not be relied on. Interested parties should make and rely on their own enquiries.