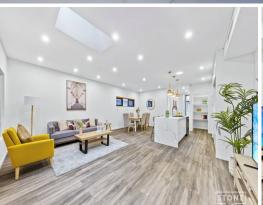

## Features include:

- \* Grand entry high ceiling with crystal chandeliers
- $^{\ast}$  5 good sized bedrooms with built-ins, one of bedrooms downstairs perfect for visitors or parents
- \* Master bedroom with En-suite and walk in robe
- \* Family retreat/study area on 1st floor
- \* Large open plan living and dining area plus extra-large family area and outdoor sitting
- $^{\ast}$  Modern design kitchen with stainless steel appliances, gas cooking, ducted range-hood, dishwasher, walk-in pantry and plenty of cupboards
- \* Hardwood timber floorboards from staircase throughout all bedrooms
- \* Easy-care fully fenced sunny backyard
- \* Situated in a quiet street within 5 to 8 minutes' drive to Eastwood, Carlingford and Par...