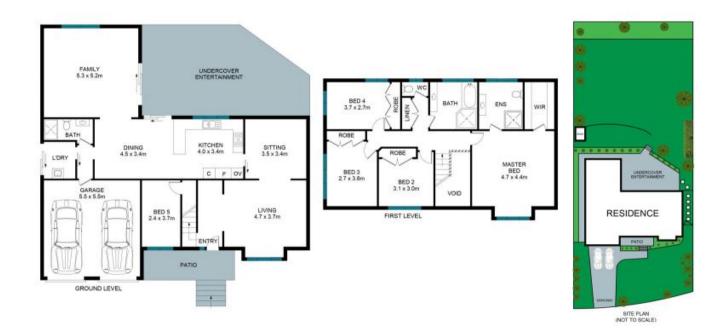

- Five good size bedrooms, one of bedroom downstairs perfect for parent or visitors
- Expansive master with walk-in robes, ensuite and beautiful street view
- Generous living and dining area plus immense family media room
- Expansive sunlit backyard showcases lovely gardens and trees
- Spacious gourmet kitchen
- large under covered alfresco area suitable for BBQ or parties
- Expansive sunlit backyard showcases lovely gardens
- Automated double garage plus plenty of car space on the private driveway

Juliet (Jiangmin) Chen 0408 997 997

Neesha Khushalani 8866 1500

The floor plan is not to scale; measurements are indicative and in metres. Exterior elements are not in position. Plans should not be relied on. Interested parties should make and rely on their own enquiries.