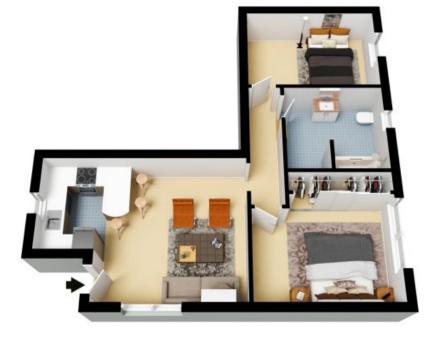

## Entry level opportunity on the harbourfront

In a coveted location directly adjoining harbourfront reserve, this well presented apartment offers a magical lifestyle opportunity. Recently refreshed with further scope to add your personal touch, it is a rare find at a near entry level price.

- An inspired lifestyle beckons just metres from the harbour, with direct access to the foreshore
- A minute's amble from Fairlight Beach and safe harbour pool
- Stroll by the sea to Manly without crossing a single road
- Set within 'Warrah', tidy full brick building of 15 apartments
- Convenient near level access to the front door
- Air conditioned living space opens to north east terrace
- Tidy open plan kitchen with breakfast bar
- Sunny double bedrooms, polished timber flooring throughout