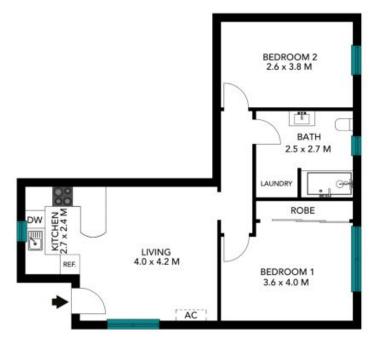

## 10/33 Fairlight Crescent Fairlight

The floor plan is not to scale; measurements are indicative and in metres. All features included in this 3D plan are for inspiration purposes only.

This is not an exact replica of the property or the position of exterior elements. Plans should not be relied on. Interested parties should make and rely on their own enquiries.