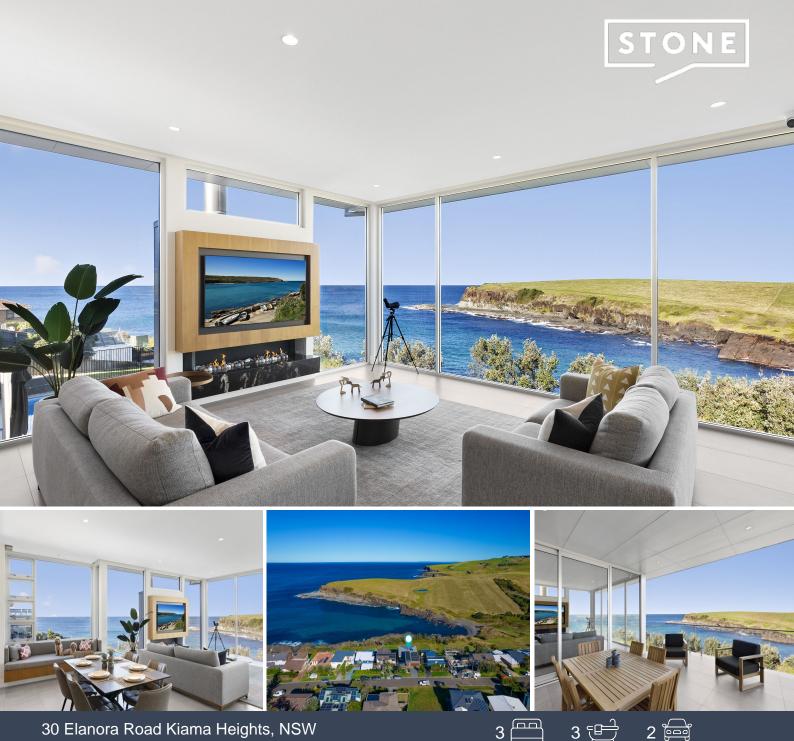

## 30 Elanora Road Kiama Heights, NSW

## SOLD BY STONE REAL ESTATE | HELENA CRUMPTON & GREG CRUMPTON

Price:

3

\$3,950,000

3

## Absolute Masterpiece

This contemporary build is a representation of the highest level, superior workmanship blended with the owners' love of its natural surrounds of the rugged coastline and the serene green rolling hills. If you are looking for first class ? you may have just found it.

Full of natural light, high ceilings and a wonderful outdoor entertaining area this home is luxury from the front door to the rendered piers under the home.

Incorporating the highest level of building, inclusions and design features this home is set to become a true escape for the fastidious buyer who is all about high end living.

- Imagine just relaxing in the bath looking straight out at the waves smashing over the rocks

**Helena Crumpton** 0415 119 019

**Greg Crumpton** 0418 557 185

POOL

SEAT

Lower Ground Floor