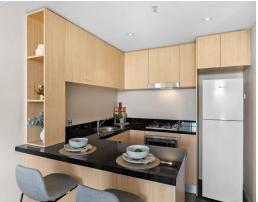

The strategically designed layout coupled with floor-to-ceiling windows throughout creates and bright airy ambience. The sun-drenched, north-facing full-width balcony is accessed from both the bedroom and living room. The expansive, open-plan living, dining and kitchen is a benchmark in contemporary design and represents the pinnacle of relaxed, cosmopolitan living.