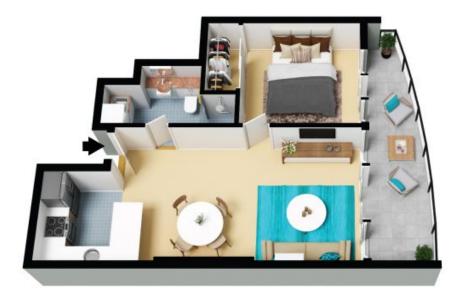

The strategically designed layout coupled with floor-to-ceiling windows throughout creates and bright airy ambience. The sun-drenched, north-facing full-width balcony is accessed from both the bedroom and living room. The expansive, open-plan living, dining and kitchen is a benchmark in contemporary design and represents the pinnacle of relaxed, cosmopolitan living.