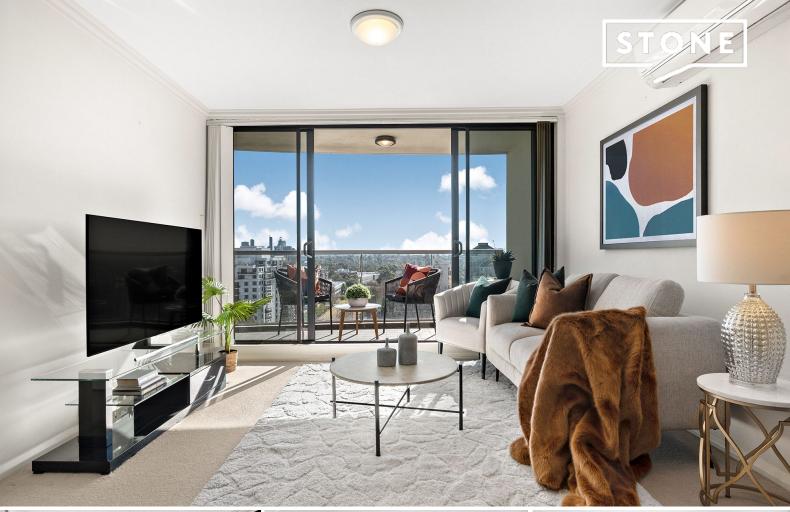

## SOLD PRIOR TO AUCTION BY CHRIS REYNOLDS

Located on level 11 of the iconic Forum tower, this beautifully presented north-facing single-bedroom, one bathroom apartment features spacious interiors with a practical, easy-living open-plan design.

The strategically designed layout coupled with floor-to-ceiling windows throughout creates and bright airy ambience. The sun-drenched, north-facing full-width balcony is accessed from both the bedroom and living room. The expansive, open-plan living, dining and kitchen is a benchmark in contemporary design and represents the pinnacle of relaxed, cosmopolitan living.