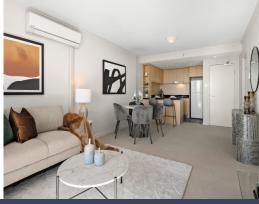

The strategically designed layout coupled with floor-to-ceiling windows throughout creates and bright airy ambience. The sun-drenched, north-facing full-width balcony is accessed from both the bedroom and living room. The expansive, open-plan living, dining and kitchen is a benchmark in contemporary design and represents the pinnacle of relaxed, cosmopolitan living.