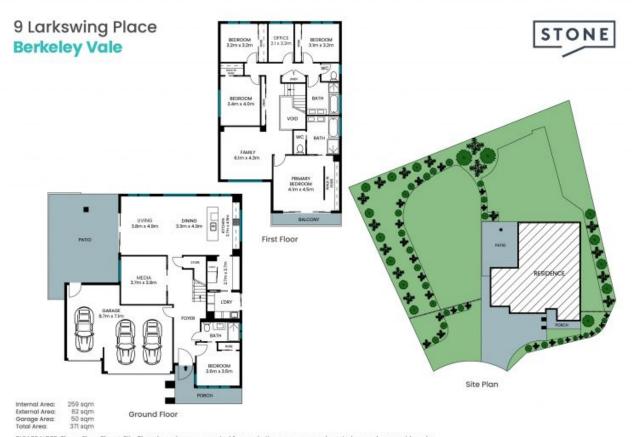

With five generously sized bedrooms, there's ample space for the entire family to enjoy their own private retreats. Each room has been designed with attention to detail, ensuring comfort and style blend seamlessly.

Price:

Contact Agent

**Isaac Scarcella** 0423497876

Features include:...

- Triple garage with internal access

•••

PLEASE NOTE: These Floor Plan + Site Plans have been generated for marketing purposes and are to be used as a guide only. While all care is taken, no guarantee can be give in respect of accuracy, sizes and dimensions are approximate, actual may vary.