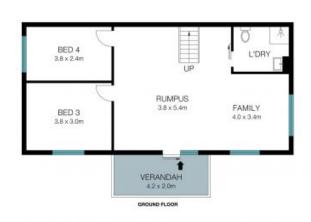

**Price:** \$500 PW **Available Date:** 28/07/2023

**Amanda Coles** 0418 484 960

Sally Thomson 0437 454 942

INTERNAL AREA: 145 SQM

The Scor plan is not to scale, measurements are indicative and in metres. Exterior elements are not in position. Plans should not be relied on, interested parties should make and rely on their own enquiries.