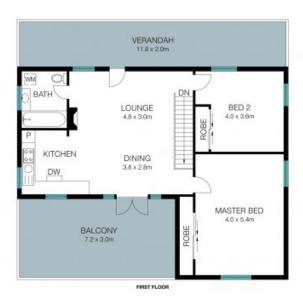

- 4 large bedrooms (2 upstairs, 2 downstairs)
- Bathrooms on each level with laundry facilities
- Living zones on both levels of the home
- Slow combustion fire place & air-conditioning
- Landscaped gardens

**Price:** \$500 PW **Available Date:** 28/07/2023

**Amanda Coles** 0418 484 960

Sally Thomson 0437 454 942

INTERNAL AREA: 145 SQM

The Scor plan is not to scale, measurements are indicative and in metres. Exterior elements are not in position. Plans should not be relied on, interested parties should make and rely on their own enquiries.