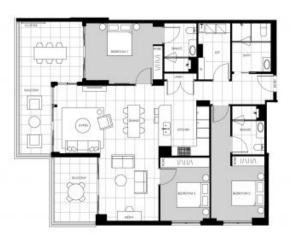

## APARTMENT 103

3 BED

| INTERNAL | 140 m <sup>2</sup> |
|----------|--------------------|
| EXTERNAL | 33 m               |
| TOTAL    | 173 m              |

LEVEL ONE

DASCO

Student Russ via hid In larger as give the part against to great only a sea property or to conduct. The inferringly content them is ableded to be over final and part and Orientess are against to Drags only in mak dark prostored.

\*\*Sometimes\*\*

\*\*Sometim