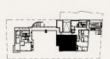

## APARTMENT 102

3 BED

| INTERNAL | 108m <sup>2</sup>    |
|----------|----------------------|
| EXTERNAL | 12 m                 |
| TOTAL    | 12 0 m <sup>-3</sup> |

LEVEL ONE

DASCO

Student Russ via hid In larger as give the part against to great only a sea property or to conduct. The inferringly content them is ableded to be over final and part and Orientess are against to Drags only in mak dark prostored.

\*\*Sometimes\*\*

\*\*Sometim