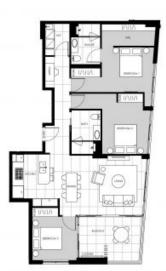

## APARTMENT 103

3 BED

| INTERNAL | 140 m <sup>2</sup> |
|----------|--------------------|
| EXTERNAL | 33 m               |
| TOTAL    | 173 m              |

LEVEL ONE

DASCO

Student Russ via hid In larger as give the part against to great only a sea property or to conduct. The inferringly content them is ableded to be over final and part and Orientess are against to Drags only in mak dark prostored.