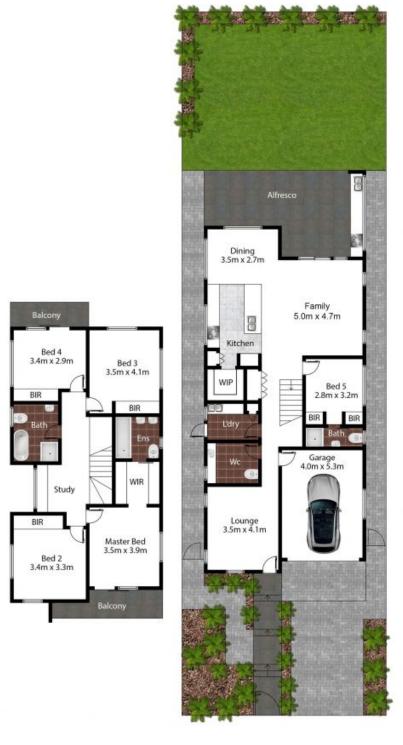

## Freestanding near-new luxury residence

All elements of a comfortable family home have been considered and delivered with designer flair in this near-new freestanding abode.

Its captivating facade overlooks a playground and parklands along Bardwell Creek, treating residents to the soothing sounds of birdsong. Inside, the home honours its blue-ribbon parkside position, with high-end finishes and a generous indoor-outdoor, free-flowing layout.

There's plenty of space for all the family between five bedrooms, including both an upstairs and downstairs master suite, an office area, open-plan living, plus a separate lounge.

Footsteps from a bus connection to trains, shops and cafes at Rockdale, this serene location is equally convenient and just 13km from the CBD.