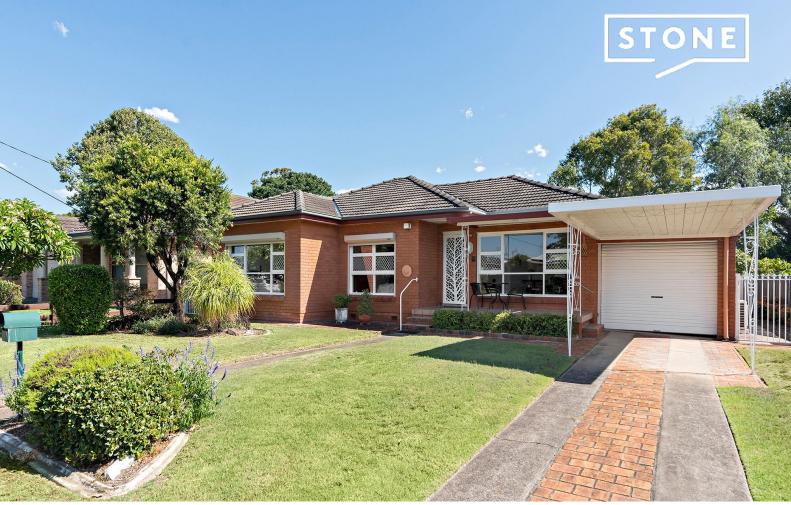

43 Camellia Circle Woy Woy, NSW

3 🕮

2 5世

2

## Family home, big backyard

Ideally positioned just minutes walk to all that Woy Woy has to offer is this family home with large backyard.

- Brick and tile home
- Sunny block, with established gardens
- Rear entertaining deck over looking the yard
- Neat and tidy kitchen with plenty of natural light
- Quality ensuite and main bathroom
- Multiple living spaces
- Fans, Split system air con and gas heater
- Master bedroom, with walk in robe and ensuite