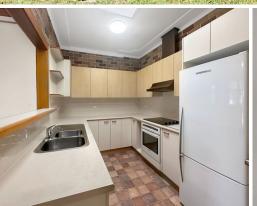

## Family home, big backyard

Ideally positioned just minutes walk to all that Woy Woy has to offer is this family home with large backyard.

- Brick and tile home
- Sunny block, with established gardens
- Rear entertaining deck over looking the yard
- Neat and tidy kitchen with plenty of natural light
- Quality ensuite and main bathroom
- Multiple living spaces
- Fans, Split system air con and gas heater
- Master bedroom, with walk in robe and ensuite