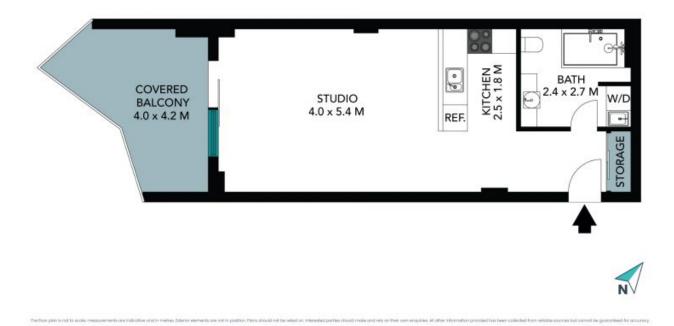

Price:

\$710,000

Ca 042

Catherine Wilson 0421 966 570

9-15 Central Ave Manly

The floor plan is not to scale; measurements are indicative and in metres. All features included in this 3D plan are for inspiration purposes only. This is not an exact replica of the property or the position of exterior elements. Plans should not be relied on. Interested parties should make and rely on their own enquiries.