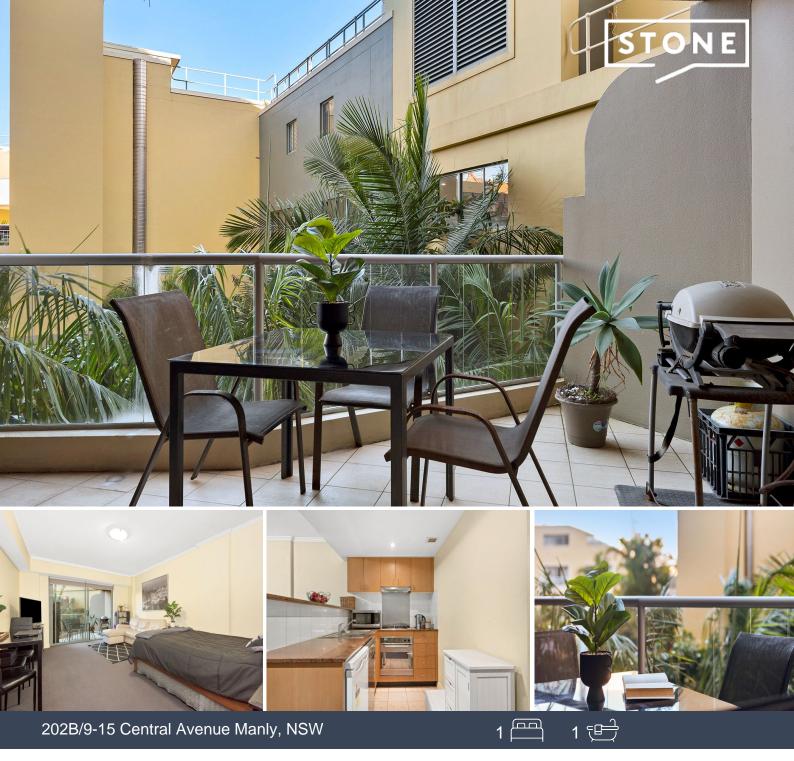

## 5-star resort-style beach and village lifestyle

Step out the door and plunge straight into the pulsing heart of Manly Village or walk 200m metres to world-famous Manly Beach from this exceptional fully furnished studio apartment. Incredibly spacious with defined areas for living and sleeping, comfortably modern finishes and an extra-large covered balcony, it is peacefully sheltered just off the main drag in the 'Pacific Waves' security building with sparkling pool, spa and fully-equipped gymnasium on-site.

- Unbeatable beach pad, lock-and-leave holiday flat or absolute prime investment
- Contemporary landmark building, forecourt with water feature and a large lobby
- Wide sweeping living and dining with defined bedroom area and space for a study
- Easy flow to an extra-large covered balcony overlooking the tropical forecourt
- Granite kitchen with gas stove and stainless steel dishwasher, internal laundry
- Tidy bathroom with granite vanity top and shower over bath, ducted air conditioning
- Metres to thriving cafes, eateries and The Corso, short stroll to Manly Wharf
- Second floor setting with lift access, covers 50sqm on title.