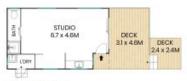

## Ground Floor

Site Plan

Internal Area: 155sqm External Area: 100sqm Land Area: 559sqm

The site plan and floor plan are not to scale; measurements are indicative and in metres. Bushes and trees are placed for illustration purposes. Plans should not be relied on, interested parties should make and rely on their own enquiries. All other information provided has been collected from reliable sources but cannot be guaranteed for accuracy.