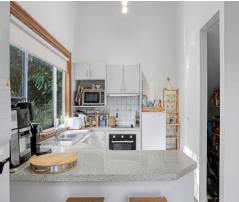

## Spacious home + self-contained cottage

Immensely private and boasting spacious light-filled living, this home is ideal for growing families on a budget or astute investors, as it offers the fantastic value-add of a fully self-contained cottage with separate street access currently returning \$400 pw. The main house features cathedral ceilings over the main living area, which opens out to the peaceful and private rear deck, plus neat kitchen with stone benchtop and walk-in pantry, loft master bedroom with private balcony and ensuite bathroom plus split-system air conditioning and under-house storage. While the self-contained cottage includes smart kitchenette and ensuite, separate laundry and private deck, with separate street access.