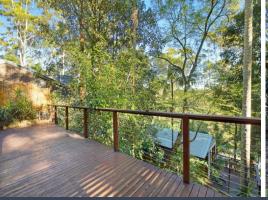

## Spacious home + self-contained cottage

Immensely private and boasting spacious light-filled living, this home is ideal for growing families on a budget or astute investors, as it offers the fantastic value-add of a fully self-contained cottage with separate street access currently returning \$400 pw. The main house features cathedral ceilings over the main living area, which opens out to the peaceful and private rear deck, plus neat kitchen with stone benchtop and walk-in pantry, loft master bedroom with private balcony and ensuite bathroom plus split-system air conditioning and under-house storage. While the self-contained cottage includes smart kitchenette and ensuite, separate laundry and private deck, with separate street access.