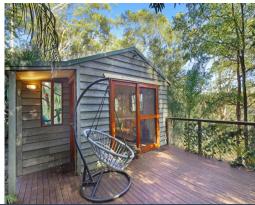

## Spacious home + self-contained cottage

Immensely private and boasting spacious light-filled living, this home is ideal for growing families on a budget or astute investors, as it offers the fantastic value-add of a fully self-contained cottage with separate street access currently returning \$400 pw. The main house features cathedral ceilings over the main living area, which opens out to the peaceful and private rear deck, plus neat kitchen with stone benchtop and walk-in pantry, loft master bedroom with private balcony and ensuite bathroom plus split-system air conditioning and under-house storage. While the self-contained cottage includes smart kitchenette and ensuite, separate laundry and private deck, with separate street access.