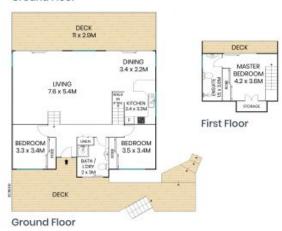

## Ground Floor

Site Plan

Internal Area: 155sqm External Area: 100sqm Land Area: 559sqm

The site plan and floor plan are not to scale; measurements are indicative and in metres. Bushes and trees are placed for illustration purposes. Plans should not be relied on, interested parties should make and rely on their own enquiries. All other information provided has been collected from reliable sources but cannot be guaranteed for accuracy.