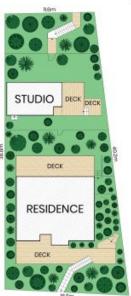

## Ground Floor

Site Plan

Internal Area: 155sqm External Area: 100sqm Land Area: 559sqm

The site plan and floor plan are not to scale; measurements are indicative and in metres. Bushes and trees are placed for illustration purposes. Plans should not be relied on, interested parties should make and rely on their own enquiries. All other information provided has been collected from reliable sources but cannot be guaranteed for accuracy.