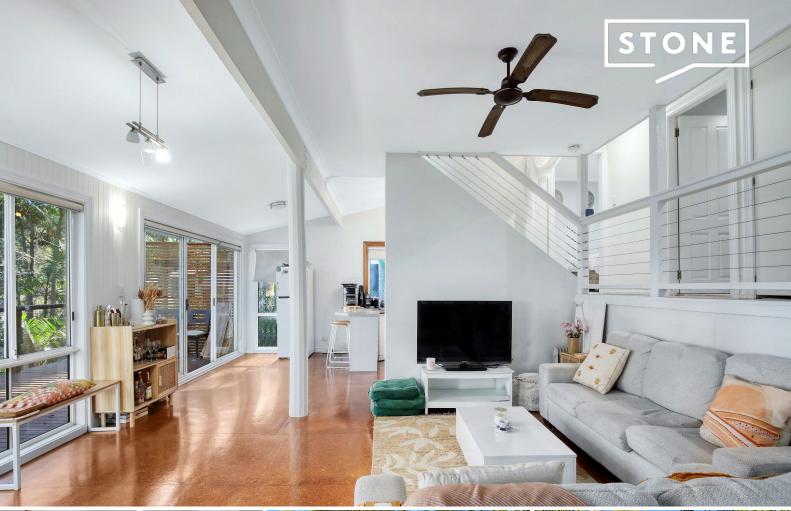

## Spacious home + self-contained cottage

Immensely private and boasting spacious light-filled living, this home is ideal for growing families on a budget or astute investors, as it offers the fantastic value-add of a fully self-contained cottage with separate street access currently returning \$400 pw. The main house features cathedral ceilings over the main living area, which opens out to the peaceful and private rear deck, plus neat kitchen with stone benchtop and walk-in pantry, loft master bedroom with private balcony and ensuite bathroom plus split-system air conditioning and under-house storage. While the self-contained cottage includes smart kitchenette and ensuite, separate laundry and private deck, with separate street access.

- Fantastic investment with combined returns of at least \$1,150 per week
- Great for families wanting easy passive income
- Lovely northerly sun-filled aspect both for the house and cottage
- Fantastic scope to add further value
- Split system A/C and ceiling fans
- BIRs and ensuite off master bedroom + ensuite in cottage
- Granite kitchen with walk-in pantry