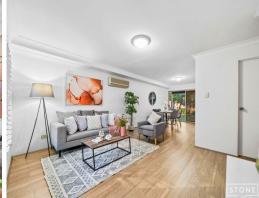

## Featuring:

- Two good size bedrooms
- Spacious living and dining area flow to huge private courtyard
- Generous functional kitchen
- Split system air conditioning and new timber floor throughout
- Oversized single lock-up garage
- Swimming pool
- Strata Levies: \$988.46 per quarter, Council: \$303.50 per quarter, Water: \$258.80 per quarter