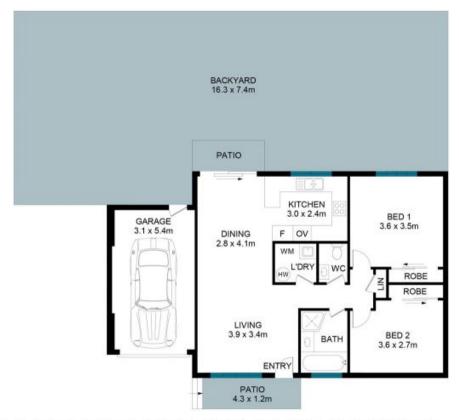

## VILLA STYLE UNIT WITH HUGE COURTYARD

Positioned in the peaceful suburb of Oatlands, this two-bedroom villa style unit is an ideal home for downsizer or first home buyer. With an enclosed/private courtyard this property really does give you the feel of a villa with only one dwelling above you and sharing one common wall. It is approximately 4 or 5 minutes' walking distance to bus stops.

## Featuring:

- Two good size bedrooms
- Spacious living and dining area flow to huge private courtyard
- Generous functional kitchen
- Split system air conditioning and new timber floor throughout
- Oversized single lock-up garage
- Swimming pool
- Strata Levies: \$988.46 per quarter, Council: \$303.50 per quarter, Water: \$258.80 per quarter

Juliet (Jiangmin) Chen 0408 997 997

Neesha Khushalani 8866 1500

The floor plan is not to scale; measurements are indicative and in metres. Exterior elements are not in position. Plans should not be relied on. Interested parties should make and rely on their own enquiries.