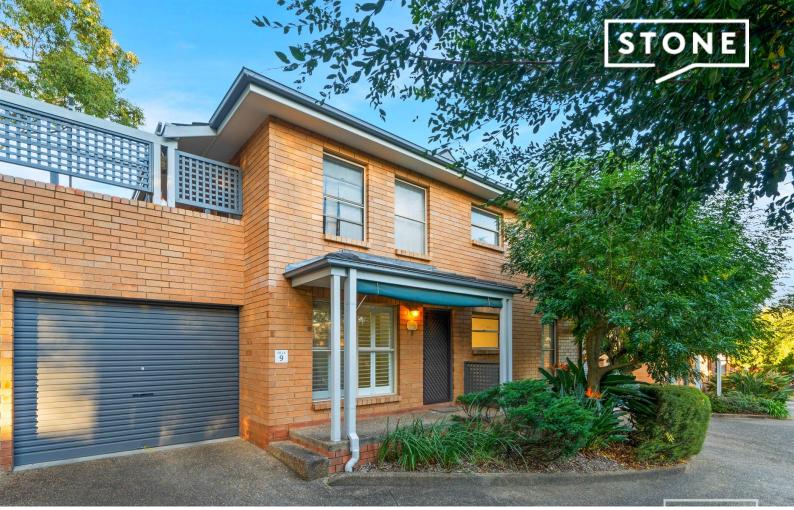

9/6A Ingleby Street Oatlands, NSW

2 🕮

Price:

\$750,000 - \$800,000

## VILLA STYLE UNIT WITH HUGE COURTYARD

Positioned in the peaceful suburb of Oatlands, this two-bedroom villa style unit is an ideal home for downsizer or first home buyer. With an enclosed/private courtyard this property really does give you the feel of a villa with only one dwelling above you and sharing one common wall. It is approximately 4 or 5 minutes' walking distance to bus stops.