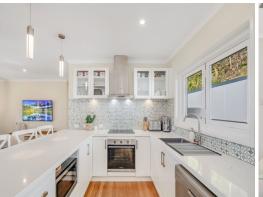

## Fully Renovated Home with Coastal Charm - Umina Beach

Step into convenience and relaxation with this fully renovated home that combines modern sophistication and coastal charm. Every detail has been meticulously designed to create a seamless blend of comfort, style and functionality, offering you the perfect family retreat. Featuring a cozy fireplace, great size saltwater swimming pool and gorgeous newly fenced backyard. All within close proximity to the beach, local shopping and schools.

This beautiful home has undergone a complete transformation, boasting a contemporary aesthetic and high-quality finishes throughout. Every aspect has been carefully considered, ensuring a stylish and modern living experience that is move-in ready.

- Fully renovated throughout
- Modern kitchen and bathrooms

**Price:** \$949,000 to \$974,000

**Council Rates:** \$458.54 p/q **Water Rates:** \$248.51 p/q

**David Lyle** 0408 440 010