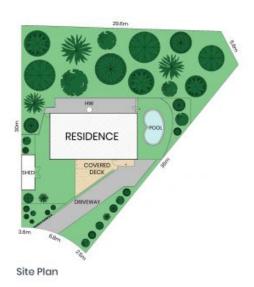

## 1 Corrong Close Umina Beach

Internal Area: 88sqm External Area: 23sqm Land Area: 734sqm

The site plan and floor plan are not to scale; measurements are indicative and in metres. Bushes and trees are placed for illustration purposes. Plans should not be relied on, interested parties should make and rely on their own enquiries. All other information provided has been collected from reliable sources but cannot be guaranteed for accuracy.