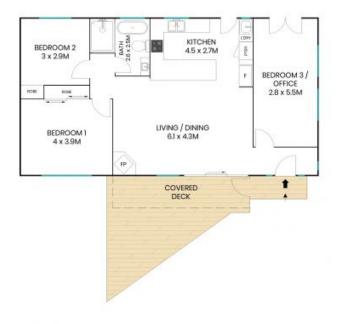

## 1 Corrong Close Umina Beach

Internal Area: 88sqm External Area: 23sqm Land Area: 734sqm

The site plan and floor plan are not to scale; measurements are indicative and in metres. Bushes and trees are placed for illustration purposes. Plans should not be relied on, interested parties should make and rely on their own enquiries. All other information provided has been collected from reliable sources but cannot be guaranteed for accuracy.