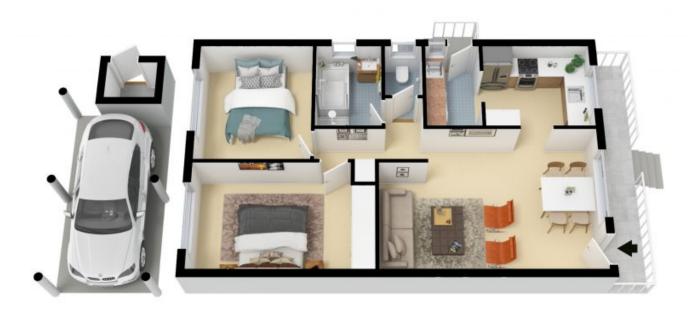

hing you need and only a short walk, it makes it so much more convenient to live comfortably in Kearns.

A short walk to bus stops, local parks, schools and more, this is a perfect time to get into the market and enjoy a low maintenance lifestyle in one of the Macarthur's most convenient locations.

- > Some features of the home include:
- > Carport
- > Enclosed front verandah

Price:

\$630,000



**Ryan Clay** 0439 185 740



Cameron Mitchell 0439 185 740



LN

The floor plan is not to solds processes are inductive and or meters. Edinize delivered are not to position. Here thought not be relied in a local make and only on their one empires. All other reliconalizes provided has been collected from relicible sources but soons but soons to be used for a source;

23 Euphrates St, Kearns







The Boor glin is not La suite, measurements are indicative and in motives. All features included in this 20 plan are for imaginary purposes and if this not are exact replace of the property or the position of materiar absences. Plans should not be referred as from the property or the position of materiar absences. Plans should not be referred as from the position of materiar absences. Plans should not be referred as from the position of materiar absences. Plans should not be referred as from the position of materiar absences. Plans should not be referred as from the position of materiar absences. Plans should not be referred as from the position of materiar absences. Plans should not be referred as from the position of materiar absences. Plans should not be referred as from the positio