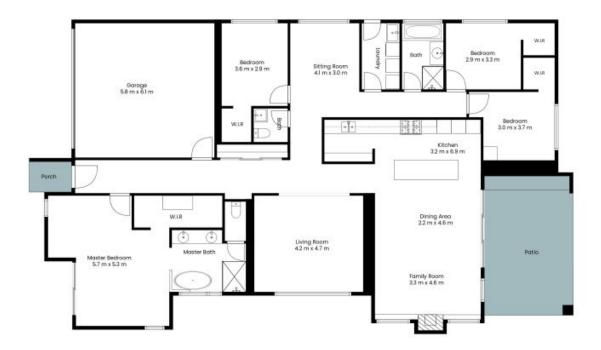

## Style & space for a large family in Waterford Estate

Created to capture the essence of high quality style, this G.J. Gardner built home offers the best of family living in Waterford Estate. Stretch out in the three separate living areas, cook up a storm in the large kitchen with butler's pantry, entertain alfresco all year round, and enjoy some quiet time in the oversized master suite. Childcare, primary and high schools are all within easy walking distance of home.

- Flowing single level design on low maintenance 584.4sqm block
- Kitchen with stone waterfall edges, dishwasher, gas cooktop
- Luxe master ensuite with freestanding bath, twin vanities, large shower
- Kids' wing featuring three bedrooms, family bathroom, and activities area
- Covered tiled alfresco with BBQ kitchen overlooks landscaped gardens
- Ducted air-conditioning and gas fire to keep things comfortable year round
- Located close to the new approved shopping village development
- Green Hills Shopping Centre and the new Maitland Hospital just 8 minutes away

## 13 Silverwisp Road Chisholm

The site plan and floor plan are not to scale; measurements are indicative and in metres. Bushes and trees are placed for illustration purposes. Plans should not be relied on, interested parties should make and rely on their own enquiries. All other information provided has been collected from reliable sources but cannot be guaranteed for accuracy.