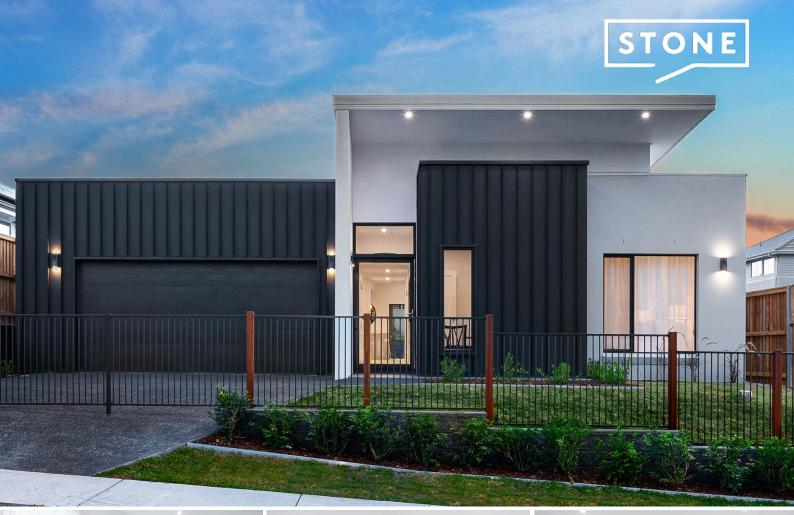

## Style & space for a large family in Waterford Estate

Created to capture the essence of high quality style, this G.J. Gardner built home offers the best of family living in Waterford Estate. Stretch out in the three separate living areas, cook up a storm in the large kitchen with butler's pantry, entertain alfresco all year round, and enjoy some quiet time in the oversized master suite. Childcare, primary and high schools are all within easy walking distance of home.

- Flowing single level design on low maintenance 584.4sqm block
- Kitchen with stone waterfall edges, dishwasher, gas cooktop
- Luxe master ensuite with freestanding bath, twin vanities, large shower
- Kids' wing featuring three bedrooms, family bathroom, and activities area
- Covered tiled alfresco with BBQ kitchen overlooks landscaped gardens
- Ducted air-conditioning and gas fire to keep things comfortable year round
- Located close to the new approved shopping village development
- Green Hills Shopping Centre and the new Maitland Hospital just 8 minutes away