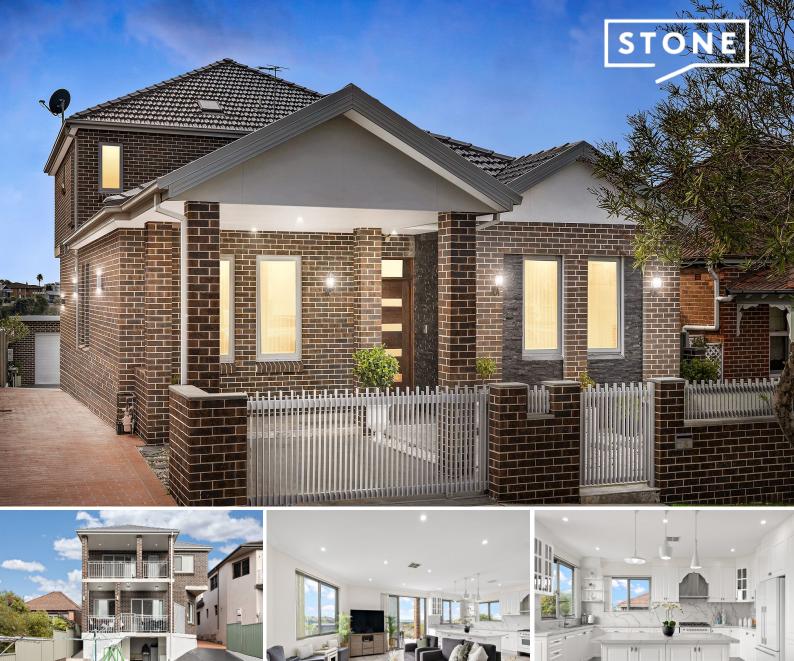

## 5 Woodford Road Rockdale, NSW

## Enormous like-new home with soaring views

Absolutely stunning inside and out, this meticulously renovated cul-de-sac home has a towering district outlook across the airport and Botany Bay.

Sprawling over three levels, plus a basement, the solid brick abode makes the most of its north-facing position and stunning views, with open-plan living and balconies oriented accordingly.

Along with the three downstairs bedrooms, there are two more upstairs, plus a bathroom and family room with kitchenette, providing the possibility of self-contained in-law accommodation.

- Cul-de-sac position with captivating views from yard and living zones.
- Glamorous new bathrooms and stone-topped gas kitchen.