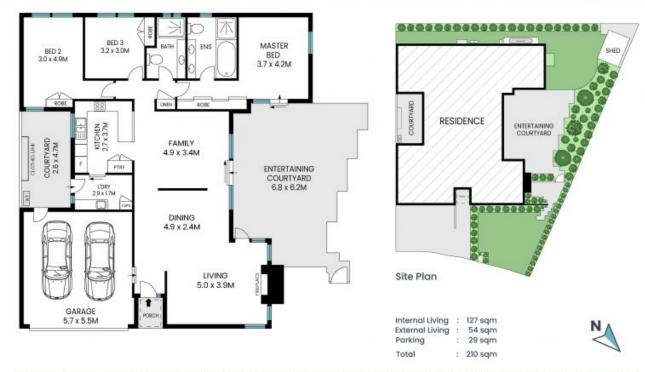

## 26 Leura Crescent North Turramurra

The site plan and floor plan are not to scale; measurements are indicative and in metres. Bushes and trees are placed for illustration purposes. Plans should not be relied on. Interested parties should make and rely on their own enquiries. All other information provided has been collected from reliable sources but cannot be guaranteed for accuracy.