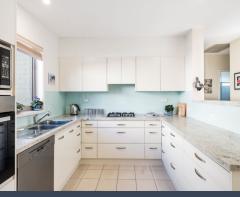

- Communal recreational areas with a swimming pool, clubhouse & BBQ facilities
- Bright, airy and versatile open-plan relaxed living spaces
- Living and dining areas flow seamlessly to the large patio area
- Master bedroom with an ensuite, built-in robes, access to the patio
- Two additional double bedrooms, both with built-in robes
- Full bathroom with shower, laundry with ample storage, 100L water tank
- Internal access to the double garage
- Landscaped gardens to the front and rear