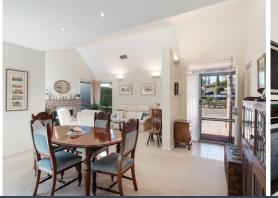

- Communal recreational areas with a swimming pool, clubhouse & BBQ facilities
- Bright, airy and versatile open-plan relaxed living spaces
- Living and dining areas flow seamlessly to the large patio area
- Master bedroom with an ensuite, built-in robes, access to the patio
- Two additional double bedrooms, both with built-in robes
- Full bathroom with shower, laundry with ample storage, 100L water tank
- Internal access to the double garage
- Landscaped gardens to the front and rear