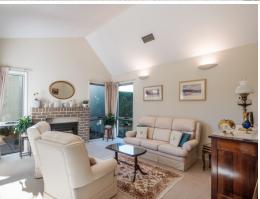

- Communal recreational areas with a swimming pool, clubhouse & BBQ facilities
- Bright, airy and versatile open-plan relaxed living spaces
- Living and dining areas flow seamlessly to the large patio area
- Master bedroom with an ensuite, built-in robes, access to the patio
- Two additional double bedrooms, both with built-in robes
- Full bathroom with shower, laundry with ample storage, 100L water tank
- Internal access to the double garage
- Landscaped gardens to the front and rear