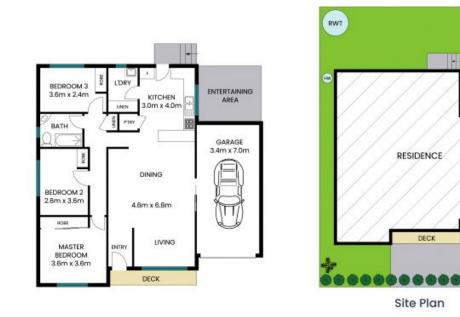

## 184 Eastern Road **Killarney Vale**

DECK

ENTERTAINING AREA

N

Internal Area: 116 sqm External Area: 13 sqm Total Area: 129 sqm

PLEASE NOTE: These Floor and Site Plans have been generated for marketing purposes and are to be used as a guide only. While all care is taken, no guarantee can be given in respect of accuracy, sizes and dimensions are approximate, actual may vary