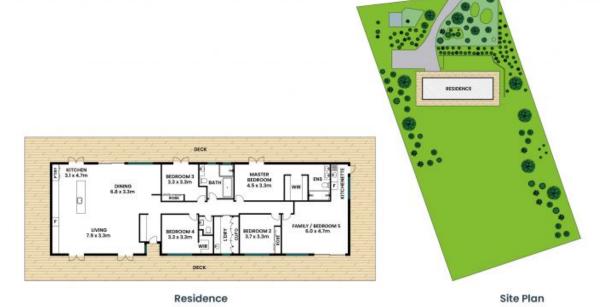

## 25 Palm Valley Road Tumbi Umbi

Internal Area: 220sqm External Area: 187sqm

PLEASE NOTE: These Floor Plan + Site Plans have been generated for marketing purposes and are to be used as a guide only. While all care is taken, no guarantee can be given in respect of accuracy, sizes and dimensions are approximate, actual may vary.