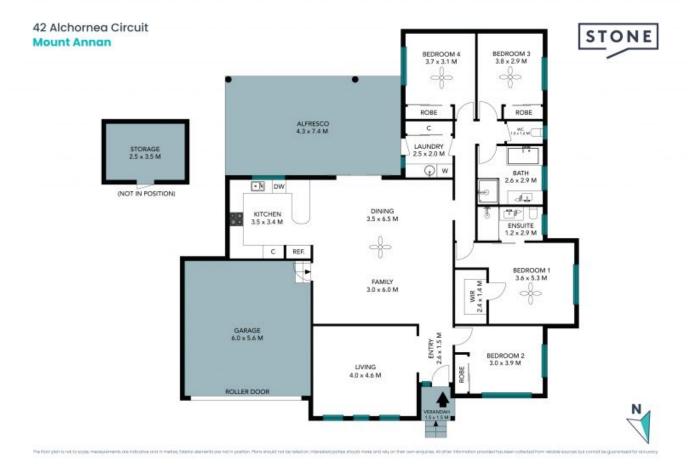

## 42 Alchornea Circuit Mount Annan

The floor plan is not to scale; measurements are indicative and in metres, All features included in this 3D plan are for inspiration purposes only.

This is not an exact replica of the property or the position of exterior elements. Plans should not be relied on. Interested parties should make and rely on their own enquiries.