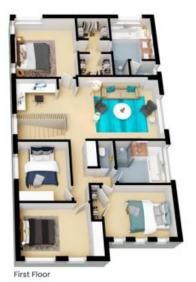

## 28 Correa Circuit Gregory Hills

The floor plan is sufficiently as indication and in metros. Extense elements are indication and in metros. Extense elements are indicated many indicated that indicate indicated from religion in the own engagines. At other extensions, at other extensions, at other extensions, and in the own engagines.

## 28 Correa Circuit Gregory Hills

Ground Floor

The floor plan is not to scale; measurements are indicative and in metres. All features included in this 3D plan are for inspiration purposes only.

This is not an exact replica of the property or the position of exterior elements. Plans should not be relied on. Interested parties should make and rely on their own enquiries.