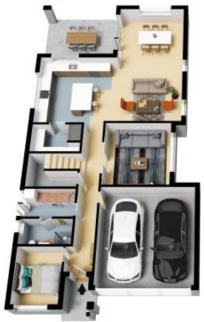

## Entertainer's dream home

Welcome to this flawless home that is certain to leave you in awe. Filled with an array of features and adorned with exquisite finishes, this residence is thoughtfully designed with your family's lifestyle in mind, offering the perfect blend of open plan living areas and private spaces with a strong emphasis on indoor/outdoor entertaining. The moment you step through the front door, prepare to be enchanted by the sheer elegance and warmth that embraces you.

Some of the great features include:

- > Five spacious bedrooms plus a study offering extraordinary space.
- > Master bedroom with a luxurious ensuite and a his & hers walk-in wardrobe.
- > A large, well-appointed kitchen featuring stone benchtops, abundant storage, and a walk-in pantry with room for a fridge.
- > Enjoy the freedom of three spacious living areas, including a dedicated media room for entertainment.
- > Stay comfortable year-round with ducted air conditioning.
- > Double side access to the backyard.
- > Located in the beautiful Gregory Hills Estate, enjoying an amazing central position with...