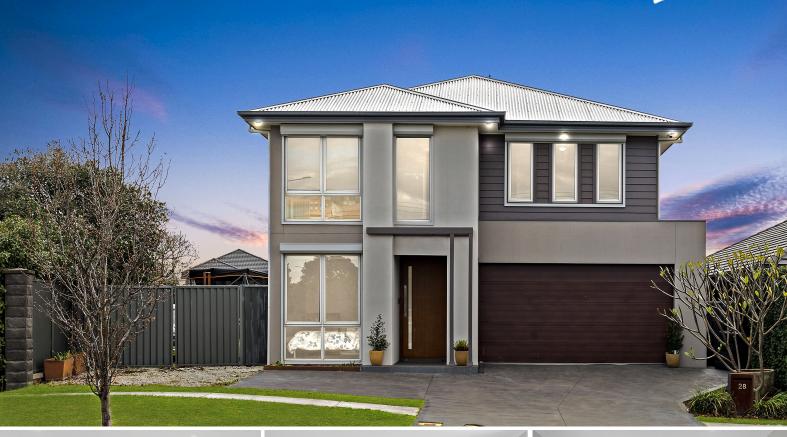

28 Correa Circuit Gregory Hills, NSW

## Entertainer's dream home

Welcome to this flawless home that is certain to leave you in awe. Filled with an array of features and adorned with exquisite finishes, this residence is thoughtfully designed with your family's lifestyle in mind, offering the perfect blend of open plan living areas and private spaces with a strong emphasis on indoor/outdoor entertaining. The moment you step through the front door, prepare to be enchanted by the sheer elegance and warmth that embraces you.

Some of the great features include:

- > Five spacious bedrooms plus a study offering extraordinary space.
- > Master bedroom with a luxurious ensuite and a his & hers walk-in wardrobe.
- > A large, well-appointed kitchen featuring stone benchtops, abundant storage, and a walk-in pantry with room for a fridge.
- > Enjoy the freedom of three spacious living areas, including a dedicated media room for entertainment.
- > Stay comfortable year-round with ducted air conditioning.
- > Double side access to the backyard.
- > Located in the beautiful Gregory Hills Estate, enjoying an amazing central position with...