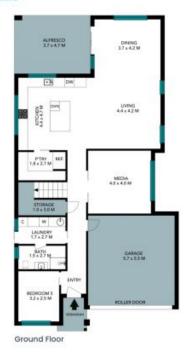

Some of the great features include:

- > Five spacious bedrooms plus a study offering extraordinary space.
- > Master bedroom with a luxurious ensuite and a his & hers walk-in wardrobe.
- > A large, well-appointed kitchen featuring stone benchtops, abundant storage, and a walk-in pantry with room for a fridge.
- > Enjoy the freedom of three spacious living areas, including a dedicated media room for entertainment.
- > Stay comfortable year-round with ducted air conditioning.
- > Double side access to the backyard.
- > Located in the beautiful Gregory Hills Estate, enjoying an amazing central position with...

## 28 Correa Circuit Gregory Hills

Ground Floor

The floor plan is not to scale; measurements are indicative and in metres. All features included in this 3D plan are for inspiration purposes only.

This is not an exact replica of the property or the position of exterior elements. Plans should not be relied on. Interested parties should make and rely on their own enquiries.