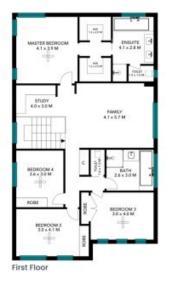

Some of the great features include:

- > Five spacious bedrooms plus a study offering extraordinary space.
- > Master bedroom with a luxurious ensuite and a his & hers walk-in wardrobe.
- > A large, well-appointed kitchen featuring stone benchtops, abundant storage, and a walk-in pantry with room for a fridge.
- > Enjoy the freedom of three spacious living areas, including a dedicated media room for entertainment.
- > Stay comfortable year-round with ducted air conditioning.
- > Double side access to the backyard.
- > Located in the beautiful Gregory Hills Estate, enjoying an amazing central position with...

## 28 Correa Circuit Gregory Hills

The floor plan is sufficiently as indication and in metros. Extense elements are indication and in metros. Extense elements are indicated many indicated that indicate indicated from religion in the own engagines. At other extensions, at other extensions, at other extensions, and in the own engagines.