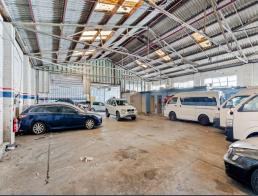

## **459 SQM WAREHOUSE**

- Flexible Terms & Leasing optionsFantastic exposure & available now

Stone Commercial Inner West, are proud to exclusively present Lot 6A/ 61-73 Parramatta Road, Five Dock. The property is being offered for the first time in decades.

## Key Property Features:

- Drive through access from Parramatta Road, Five Dock
- Existing Industrial use approval
- Suitable for a variet...