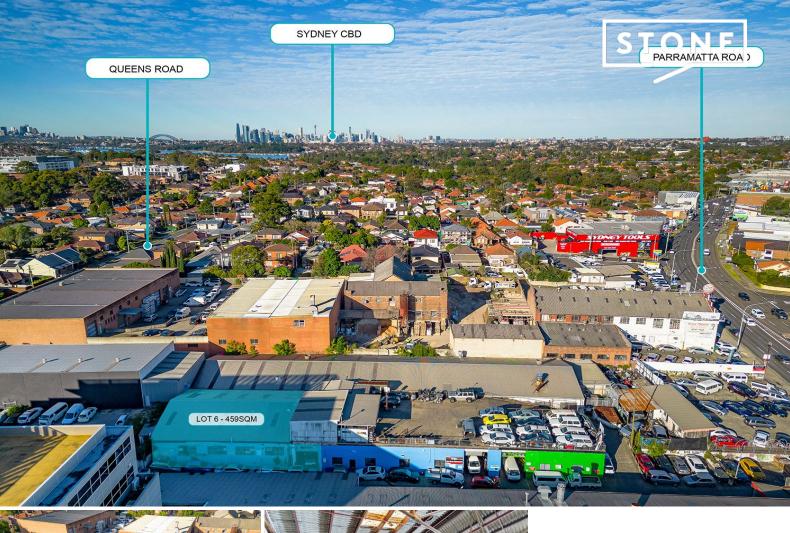

6A/61 - 73 Parramatta Road Five Dock, NSW

## **459 SQM WAREHOUSE**

- Flexible Terms & Leasing optionsFantastic exposure & available now

Stone Commercial Inner West, are proud to exclusively present Lot 6A/ 61-73 Parramatta Road, Five Dock. The property is being offered for the first time in decades.

With existing industrial use rights and multiple uses permissible (STCA)

The property is positioned to and from all destinations only moments from Sydney CBD whilst being well connected to wider Sydney with access to the M4 Motorway and Westconnex / Parramatta rd. only moments away.