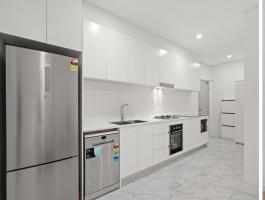

## **Ideally Located**

This one bedroom apartment is conveniently located opposite Gosford Rail Link and only 100 metres to the CBD, being ideal for commuters or an owner-occupier alike. The building is full security and has a lift to all levels. The apartment is well set out with good living spaces and a great size bedroom with built in robe. There is a good size fully covered balcony with views back over Gosford. All appliances are in as new condition with the oven never used. There is a car space and lock up storage cage for you added convenience.