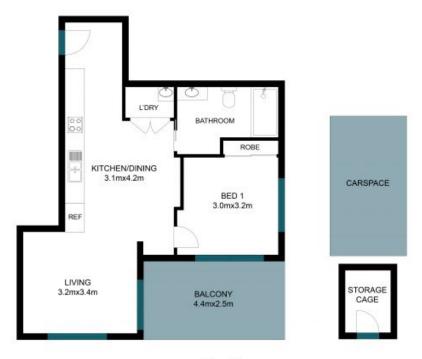

## 16/36 Showground Rd

## Gosford

Floor Plan

The Floor plan is not to scale; measurements are indicative and in metres. Plans should not be relied on. Interested parties should make and rely on their own enquiries.

All other information provided has been collected from reliable sources but cannot be guaranteed for accuracy.

 Water Rates:
 \$696.00/year (approx)

Michael Norman 0414 465 038 16/36 Showground Rd

The floor plan is not to scale; measurements are indicative and in metres. All features included in this 3D plan are for inspiration purposes only.

This is not an exact replica of the property or the position of exterior elements. Plans should not be relied on. Interested parties should make and rely on their own enquiries.