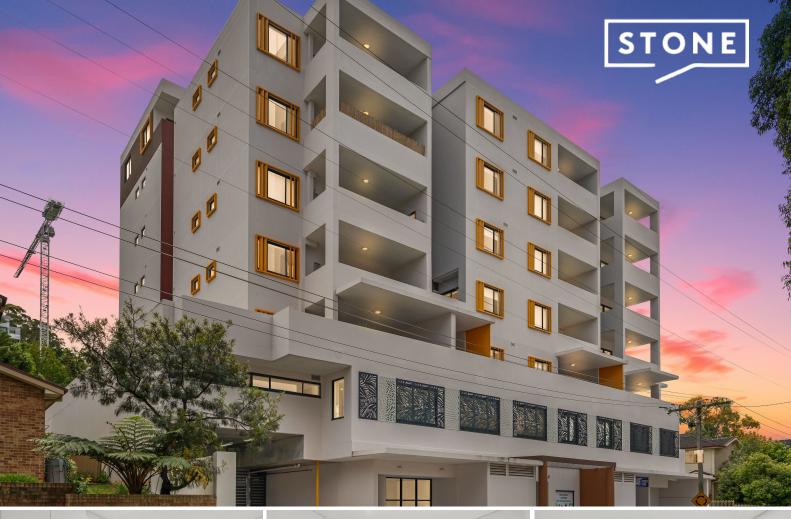

Level 302/16/36-38 Showground Road Gosford, NSW

1 📇

## **Ideally Located**

This one bedroom apartment is conveniently located opposite Gosford Rail Link and only 100 metres to the CBD, being ideal for commuters or an owner-occupier alike. The building is full security and has a lift to all levels. The apartment is well set out with good living spaces and a great size bedroom with built in robe. There is a good size fully covered balcony with views back over Gosford. All appliances are in as new condition with the oven never used. There is a car space and lock up storage cage for you added convenience.