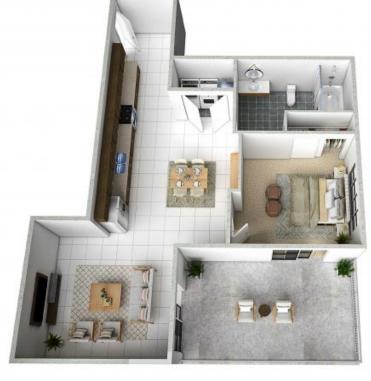

## **Ideally Located**

This one bedroom apartment is conveniently located opposite Gosford Rail Link and only 100 metres to the CBD, being ideal for commuters or an owner-occupier alike. The building is full security and has a lift to all levels. The apartment is well set out with good living spaces and a great size bedroom with built in robe. There is a good size fully covered balcony with views back over Gosford. All appliances are in as new condition with the oven never used. There is a car space and lock up storage cage for you added convenience.

 Water Rates:
 \$696.00/year (approx)

Michael Norman 0414 465 038 16/36 Showground Rd

The floor plan is not to scale; measurements are indicative and in metres. All features included in this 3D plan are for inspiration purposes only.

This is not an exact replica of the property or the position of exterior elements. Plans should not be relied on. Interested parties should make and rely on their own enquiries.