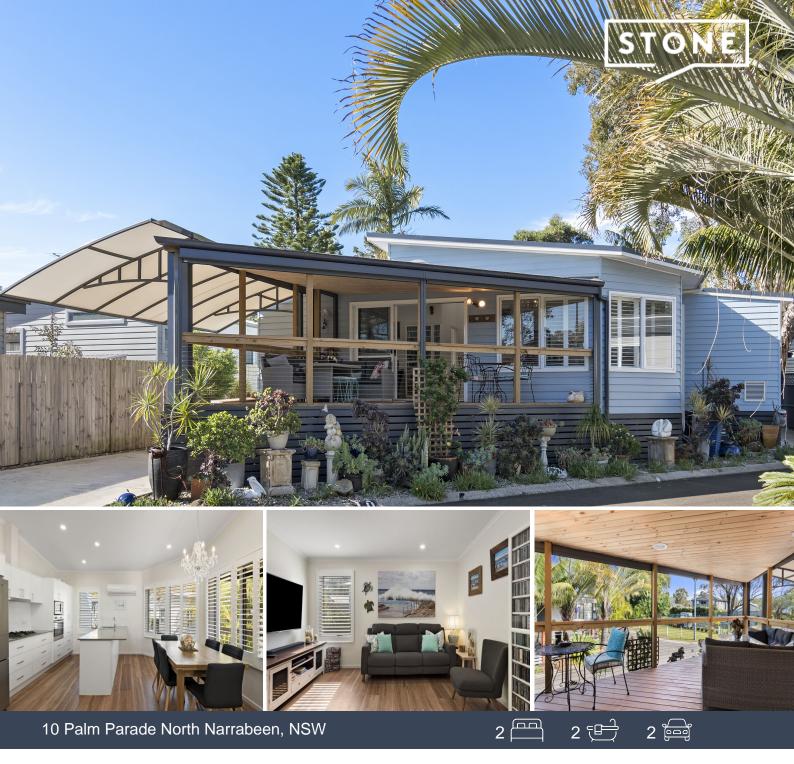

## Relaxed beach and lakeside living in near-new custom-designed haven

Price:

SOLD

A wonderful lifestyle opportunity for lovers of coastal living, this near-new single-level home enjoys a peaceful setting across the road from the iconic surf break of North Narrabeen Beach, just footsteps from the recreational playground of Narrabeen Lagoon.

This unique offering is located within Sydney Lakeside Holiday Park, both a welcoming residential community and a popular holiday destination complete with a host of great on-site amenities. Well appointed, exceptionally convenient and affordable, it's perfect for downsizers, young families or as a secure, low-maintenance weekender.

2 spacious bedrooms with ceiling fans, king sized master with WIR and full sized ensuite featuring a spa bath, underfloor heating and mirrored vanity cabinet
Abundant natural light enhanced by vaulted ceilings with high windows