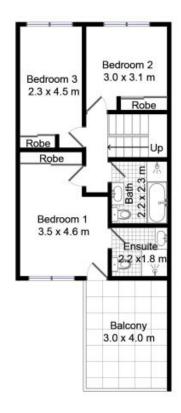

## Features we love:

- 3 bedrooms with built-ins, master suite with balcony
- 2 bathrooms plus powder room,
- Main bathroom includes bathtub
- Lock-up garage with internal access,
- Rear pedestrian access
- Short walk to St Spyridon College and Matraville Sports High School
- 6 mins drive to Heffron Centre
- 8 mins drive to East Garden Westfield's

Price: UNDER CONTRACT

**Council Rates:** \$404.00 p/q **Water Rates:** \$214.00 p/q **Strata Rates:** \$891.00 p/q

**Stone Real Estate -**

**Head Office** 

Entry Level

Level One

Disclaimer: Plans are indicative only and should be checked by the prospective purchaser. The information herein is gathered from sources we believe to be reliable