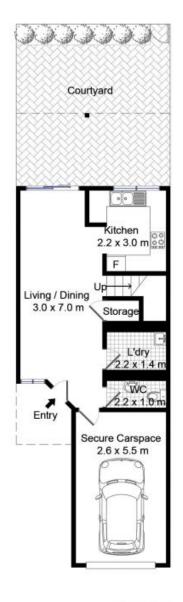

## Features we love:

- 3 bedrooms with built-ins, master suite with balcony
- 2 bathrooms plus powder room,
- Main bathroom includes bathtub
- Lock-up garage with internal access,
- Rear pedestrian access
- Short walk to St Spyridon College and Matraville Sports High School
- 6 mins drive to Heffron Centre
- 8 mins drive to East Garden Westfield's

Price: UNDER CONTRACT

**Council Rates:** \$404.00 p/q **Water Rates:** \$214.00 p/q **Strata Rates:** \$891.00 p/q

**Stone Real Estate -**

**Head Office** 

Entry Level

Level One

Disclaimer: Plans are indicative only and should be checked by the prospective purchaser. The information herein is gathered from sources we believe to be reliable