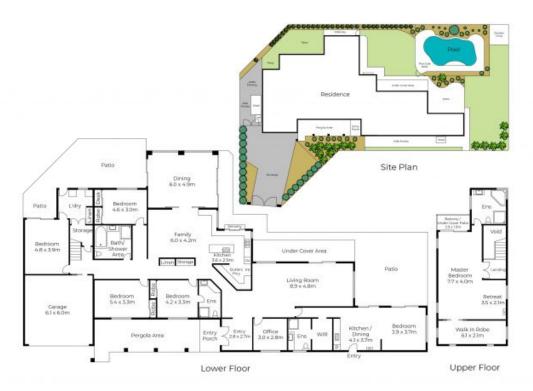

**Shane Evans** 0416 193 663

Ashleigh McKinnon 0475 162 595

15 Marion Court

Floor plans and site plans are for Bustralive purposes only. They are not part of any legal document or little and are subject to errors, ornisation, and inaccuracies. Whilst every attempt has been made to ensure the accuracy of this plan, measurements of doors, windows, rooms, outploads etc are approximate only.

Total Floor Area : 618 m2