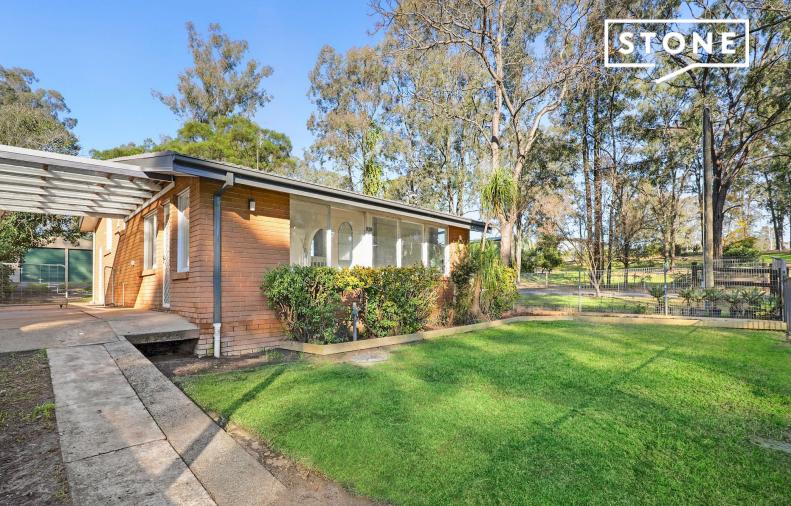

130 Mitchell Drive Glossodia, NSW

3 🕮

Price:

1 🖽

\$820,000

2 🕮

## Renovated Rural Magic

Welcome to 130 Mitchell Drive Glossodia, a charming and recently renovated home that sits on a spacious 696-square-meter lot. Nestled in a tranquil cul-de-sac, this property offers the perfect balance of modern living and serene surroundings.