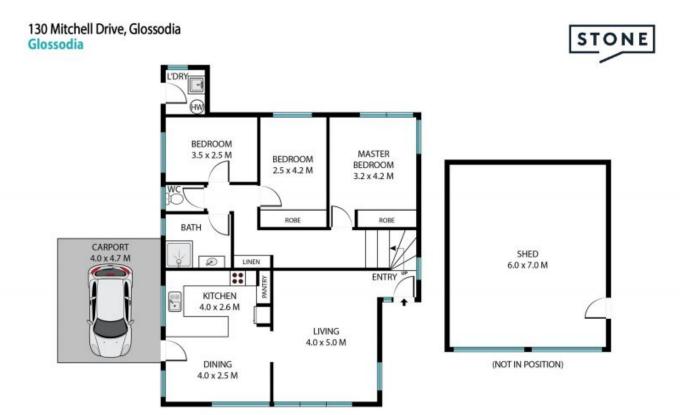

## Renovated Rural Magic

Welcome to 130 Mitchell Drive Glossodia, a charming and recently renovated home that sits on a spacious 696-square-meter lot. Nestled in a tranquil cul-de-sac, this property offers the perfect balance of modern living and serene surroundings.

The owners have just undertaken major renovations with brand new kitchen and bathroom, new carpets, and it's been freshly painted to top it off.

The open-concept and split level living gives you high ceilings and plenty of natural light through the home.

Enjoy cooking in the fully renovated kitchen featuring new appliances, breakfast bar and ample storage space.

The three generous bedrooms are bathed in natural light and situated at the back of the home, offering a peaceful retreat for everyone.

Embrace the outdoors in the expansive backyard, with plenty of potential for outdoor gathe...

**Adam Buchert** 0488 717 184

**Luke O'Hare** 0458 000 808

The site plan and floor plan are not to scale; measurements are indicative and in metres. Bushes and trees are placed for illustration purposes. Plans should not be relied on. Interested parties should make and reply on their own enquiries. All other information provided has been collected from reliable sources but cannot be guaranteed for accuracy.